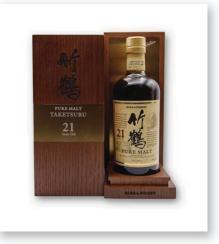

#### LOT 120 • TRINIDAD - GRAN PANATELA - CABINET OF 50 CIGARS

| LOT NO. | BRAND                | PRESENTATION                    | SIZE         | VINTAGE            | ESTIMATE  | COMMENTS | DELIVERY NOTES |   |
|---------|----------------------|---------------------------------|--------------|--------------------|-----------|----------|----------------|---|
| LOT 121 | Troya<br>Universales | Box of<br>25 cigars             | 51/4''x38    | 1997               | £60-£80   |          |                | ۲ |
| LOT 122 | Troya<br>Universales | Box of<br>25 cigars             | 51/4''x38    | CB<br>OESV<br>1993 | £100-£140 |          |                |   |
| LOT 123 | Troya<br>Universales | Box of<br>25 cigars in<br>CELLO | 5 1/4'' x 38 | 1970's             | £100-£140 |          |                |   |
| LOT 124 | Troya<br>Universales | Sealed box of 25 cigars         | 51/4''x38    | 1970's             | £100-£140 |          |                |   |
| LOT 125 | Troya<br>Universales | Sealed box of 25 cigars         | 51/4''x38    | 1970's             | £100-£140 |          |                |   |