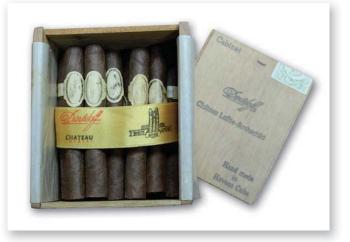

#### LOT 120 • TRINIDAD - GRAN PANATELA - CABINET OF 50 CIGARS

| LOT NO. | BRAND                | PRESENTATION                    | SIZE         | VINTAGE            | ESTIMATE  | COMMENTS | DELIVERY NOTES |   |
|---------|----------------------|---------------------------------|--------------|--------------------|-----------|----------|----------------|---|
| LOT 121 | Troya<br>Universales | Box of<br>25 cigars             | 51/4''x38    | 1997               | £60-£80   |          |                | ۲ |
| LOT 122 | Troya<br>Universales | Box of<br>25 cigars             | 51/4''x38    | CB<br>OESV<br>1993 | £100-£140 |          |                |   |
| LOT 123 | Troya<br>Universales | Box of<br>25 cigars in<br>CELLO | 5 1/4'' x 38 | 1970's             | £100-£140 |          |                |   |
| LOT 124 | Troya<br>Universales | Sealed box of 25 cigars         | 51/4''x38    | 1970's             | £100-£140 |          |                |   |
| LOT 125 | Troya<br>Universales | Sealed box of 25 cigars         | 51/4''x38    | 1970's             | £100-£140 |          |                |   |