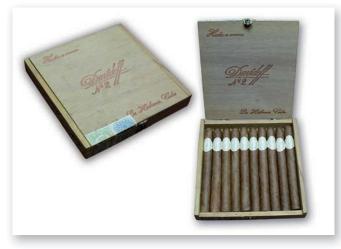

#### LOT 120 • TRINIDAD - GRAN PANATELA - CABINET OF 50 CIGARS

| LOT NO. | BRAND                | PRESENTATION                    | SIZE         | VINTAGE            | ESTIMATE  | COMMENTS | DELIVERY NOTES |   |
|---------|----------------------|---------------------------------|--------------|--------------------|-----------|----------|----------------|---|
| LOT 121 | Troya<br>Universales | Box of<br>25 cigars             | 51/4''x38    | 1997               | £60-£80   |          |                | ۲ |
| LOT 122 | Troya<br>Universales | Box of<br>25 cigars             | 51/4''x38    | CB<br>OESV<br>1993 | £100-£140 |          |                |   |
| LOT 123 | Troya<br>Universales | Box of<br>25 cigars in<br>CELLO | 5 1/4'' x 38 | 1970's             | £100-£140 |          |                |   |
| LOT 124 | Troya<br>Universales | Sealed box of 25 cigars         | 51/4''x38    | 1970's             | £100-£140 |          |                |   |
| LOT 125 | Troya<br>Universales | Sealed box of 25 cigars         | 51/4''x38    | 1970's             | £100-£140 |          |                |   |