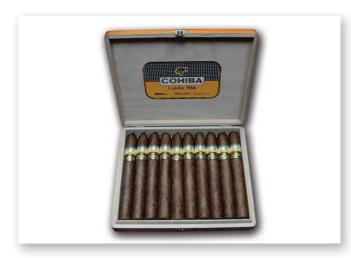

| LOT NO. | BRAND                      | PRESENTATION                    | SIZE         | VINTAGE               | ESTIMATE    | COMMENTS                     | DELIVERY NOTES |
|---------|----------------------------|---------------------------------|--------------|-----------------------|-------------|------------------------------|----------------|
| LOT 172 | Bolivar Petit<br>Belicosos | Box of<br>25 cigars             | 47/8''x52    | MOA JUL<br>09 2009    | £450-£550   | English Market<br>Selection. |                |
| LOT 173 | Bolivar Petit<br>Belicosos | Box of<br>25 cigars             | 47/8''x52    | LRE MAY<br>09 2009    | £450 - £550 |                              |                |
| LOT 174 | Bolivar Petit<br>Belicosos | Box of<br>25 cigars             | 47/8''x52    | LRE MAY<br>09 2009    | £450 - £550 |                              |                |
| LOT 175 | Bolivar Petit<br>Belicosos | Box of<br>25 cigars             | 47/8''x52    | LRE MAY<br>09 2009    | £450 - £550 |                              |                |
| LOT 176 | Bolivar Petit<br>Belicosos | Part box of<br>25 cigars        | 47/8''x52    | LRE MAY<br>09 2009    | £450 - £550 |                              |                |
| LOT 177 | Bolivar Petit<br>Belicosos | SEALED BOX OF<br>25 CIGARS      | 47/8''x52    | MOS<br>AGO 09<br>2009 | £450-£550   |                              |                |
| LOT 178 | Bolivar Petit<br>Belicosos | Sealed box of<br>25 cigars      | 47/8''x52    | ERO SEP<br>09 2009    | £450-£550   |                              |                |
| LOT 179 | BOLIVAR SUPER<br>CORONAS   | Box of<br>25 cigars             | 51/2''x49    | LUB OCT<br>14 2014    | £400-£500   |                              |                |
| LOT 180 | Cohiba Talisman            | Box of 10 cigars                | 6 1/8'' x 54 | MSU<br>NOV 17<br>2017 | £550-£750   | English Market<br>Selection. |                |
| LOT 181 | Соніва 1966                | Box of 10 cigars                | 61/2''x52    | SUB JUL<br>11 2011    | £1500-£2000 | English Market<br>Selection. |                |
| LOT 182 | Соніва 1966                | Box of 10 cigars                | 61/2"x52     | BME JUL<br>11 2011    | £1500-£2000 | English Market<br>Selection. |                |
| LOT 183 | Соніва 1966                | Box of 10 cigars                | 61/2"x52     | BME JUL<br>11 2011    | £1500-£2000 | English Market<br>Selection. |                |
| LOT 184 | Соніва 1966                | Box of 10 cigars                | 61/2"x52     | BME JUL<br>11 2011    | £1500-£2000 | English Market<br>Selection. |                |
| LOT 185 | Соніва 1966                | Box of 10 cigars                | 61/2"x52     | BME JUL<br>11 2011    | £1500-£2000 | English Market<br>Selection. |                |
| LOT 186 | Соніва 1966                | Box of 10 cigars                | 61/2''x52    | BME JUL<br>11 2011    | £1500-£2000 | English Market<br>Selection. |                |
| LOT 187 | Соніва 1966                | Box of 10 cigars                | 61/2''x52    | SOEOCT<br>11 2011     | £700 - £900 | H&F stamp.                   |                |
| LOT 188 | Cohiba 50th<br>Anniversary | Travel humidor<br>with 8 cigars |              | UAO DIC<br>17 2017    | £300 - £400 | Made for<br>Travel Retail.   |                |