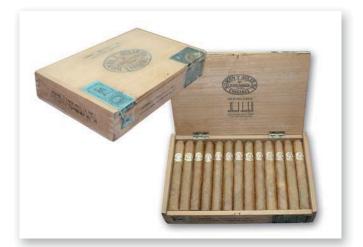

#### LOT 120 • TRINIDAD - GRAN PANATELA - CABINET OF 50 CIGARS

| LOT NO. | BRAND                | PRESENTATION                    | SIZE         | VINTAGE            | ESTIMATE  | COMMENTS | DELIVERY NOTES |   |
|---------|----------------------|---------------------------------|--------------|--------------------|-----------|----------|----------------|---|
| LOT 121 | Troya<br>Universales | Box of<br>25 cigars             | 51/4''x38    | 1997               | £60-£80   |          |                | ۲ |
| LOT 122 | Troya<br>Universales | Box of<br>25 cigars             | 51/4''x38    | CB<br>OESV<br>1993 | £100-£140 |          |                |   |
| LOT 123 | Troya<br>Universales | Box of<br>25 cigars in<br>CELLO | 5 1/4'' x 38 | 1970's             | £100-£140 |          |                |   |
| LOT 124 | Troya<br>Universales | Sealed box of 25 cigars         | 51/4''x38    | 1970's             | £100-£140 |          |                |   |
| LOT 125 | Troya<br>Universales | Sealed box of 25 cigars         | 51/4''x38    | 1970's             | £100-£140 |          |                |   |