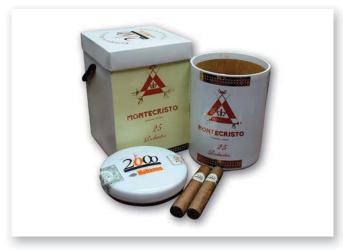

#### JARS OF CIGARS

| LOT NO. | BRAND                                 | PRESENTATION             | SIZE                   | VINTAGE                   | ESTIMATE    | COMMENTS                                           | DELIVERY NOTES |
|---------|---------------------------------------|--------------------------|------------------------|---------------------------|-------------|----------------------------------------------------|----------------|
| LOT 1   | Bolivar 5th<br>Avenida Jar            | Jar of 25 cigars         | 7 1/4'' x 50           | 2009                      | £800-£1000  | Regional<br>edition<br>for Germany                 |                |
| LOT 2   | Cohiba<br>Millennium<br>Piramides Jar | Jar of 25 cigars         | 61/8''x52              | 1999                      | £1500-£2000 |                                                    |                |
| LOT 3   | Cohiba<br>Millennium<br>Piramides Jar | Jar of 25 cigars         | 61/8"x52               | 1999                      | £1500-£2000 |                                                    |                |
| LOT 4   | Cohiba Siglo VI<br>Jar                | JAR OF 25 CIGARS         | 5 <sup>7/8</sup> ''x52 | 2010                      | £450-£650   | German Market.                                     |                |
| LOT 5   | Cohiba Siglo VI<br>Jar                | Jar of 25 cigars         | 5 <sup>7/8</sup> ''x52 | 2010                      | £450-£650   | German Market.                                     |                |
| LOT 6   | COHIBA SIGLO VI<br>Jar                | Jar of 25 cigars         | 57/8''x52              | 2010                      | £450-£650   | German Market.                                     |                |
| LOT 7   | Cuaba<br>Distinguidos<br>Jar          | Part jar of<br>20 cigars | 6 <sup>3/8</sup> "x52  | 1999                      | £300-£400   | No outer box,<br>5 damaged<br>heads                |                |
| LOT 8   | H.Upmann<br>Coronas Jar               | Part jar of<br>41 cigars | 5 <sup>5/8</sup> ''x42 | Pre<br>Embargo            | £700-£1100  | HEAVY BLOOM ON<br>WRAPPERS                         |                |
| LOT 9   | H.Upmann<br>Coronas Jar               | Part jar of<br>44 cigars | 55/8''x42              | Pre<br>Embargo            | £750-£1150  | HEAVY BLOOM ON<br>WRAPPERS                         |                |
| LOT 10  | H.Upmann<br>Coronas Jar               | Jar of 50 cigars         | 5 <sup>5/8</sup> "x42  | 1970's                    | £1200-£1600 | RED BANDS.<br>TISSUE WRAPPED<br>CIGAR UNBANDED.    |                |
| LOT 11  | JUAN LOPEZ<br>Distinguidos<br>Jar     | Jar of 25 cigars         | 6 <sup>3/8</sup> "x52  | 2011<br>(2012<br>RELEASE) | £900-£1200  | Regional<br>edition of 600<br>jars for<br>Germany. | ۲              |
| LOT 12  | LA GLORIA<br>CUBANA<br>DELICIOSOS JAR | Jar of 25 cigars         | 5"x48                  | 2009                      | £700-£1000  | Regional<br>Edition of 2000<br>For Cuba            |                |
| LOT 13  | LA GLORIA<br>CUBANA<br>DELICIOSOS JAR | Jar of 25 cigars         | 5''x48                 | 2009                      | £700-£1000  | Regional<br>Edition of 2000<br>For Cuba            |                |
| LOT 14  | La Gloria<br>Cubana<br>Deliciosos Jar | Jar of 25 cigars         | 5''x48                 | 2009                      | £700-£1000  | Regional<br>edition of 2000<br>for Cuba            |                |