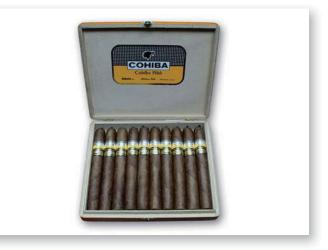

| LOT NO. | BRAND                      | PRESENTATION                    | SIZE         | VINTAGE               | ESTIMATE    | COMMENTS                     | DELIVERY NOTES |
|---------|----------------------------|---------------------------------|--------------|-----------------------|-------------|------------------------------|----------------|
| LOT 172 | Bolivar Petit<br>Belicosos | Box of<br>25 cigars             | 47/8''x52    | MOA JUL<br>09 2009    | £450-£550   | English Market<br>Selection. |                |
| LOT 173 | Bolivar Petit<br>Belicosos | Box of<br>25 cigars             | 47/8''x52    | LRE MAY<br>09 2009    | £450 - £550 |                              |                |
| LOT 174 | Bolivar Petit<br>Belicosos | Box of<br>25 cigars             | 47/8''x52    | LRE MAY<br>09 2009    | £450 - £550 |                              |                |
| LOT 175 | Bolivar Petit<br>Belicosos | Box of<br>25 cigars             | 47/8''x52    | LRE MAY<br>09 2009    | £450 - £550 |                              |                |
| LOT 176 | Bolivar Petit<br>Belicosos | Part box of<br>25 cigars        | 47/8''x52    | LRE MAY<br>09 2009    | £450 - £550 |                              |                |
| LOT 177 | Bolivar Petit<br>Belicosos | SEALED BOX OF<br>25 CIGARS      | 47/8''x52    | MOS<br>AGO 09<br>2009 | £450-£550   |                              |                |
| LOT 178 | Bolivar Petit<br>Belicosos | Sealed box of<br>25 cigars      | 47/8''x52    | ERO SEP<br>09 2009    | £450-£550   |                              |                |
| LOT 179 | BOLIVAR SUPER<br>CORONAS   | Box of<br>25 cigars             | 51/2''x49    | LUB OCT<br>14 2014    | £400-£500   |                              |                |
| LOT 180 | Cohiba Talisman            | Box of 10 cigars                | 6 1/8'' x 54 | MSU<br>NOV 17<br>2017 | £550-£750   | English Market<br>Selection. |                |
| LOT 181 | Соніва 1966                | Box of 10 cigars                | 61/2''x52    | SUB JUL<br>11 2011    | £1500-£2000 | English Market<br>Selection. |                |
| LOT 182 | Соніва 1966                | Box of 10 cigars                | 61/2"x52     | BME JUL<br>11 2011    | £1500-£2000 | English Market<br>Selection. |                |
| LOT 183 | Соніва 1966                | Box of 10 cigars                | 61/2"x52     | BME JUL<br>11 2011    | £1500-£2000 | English Market<br>Selection. |                |
| LOT 184 | Соніва 1966                | Box of 10 cigars                | 61/2"x52     | BME JUL<br>11 2011    | £1500-£2000 | English Market<br>Selection. |                |
| LOT 185 | Соніва 1966                | Box of 10 cigars                | 61/2"x52     | BME JUL<br>11 2011    | £1500-£2000 | English Market<br>Selection. |                |
| LOT 186 | Соніва 1966                | Box of 10 cigars                | 61/2''x52    | BME JUL<br>11 2011    | £1500-£2000 | English Market<br>Selection. |                |
| LOT 187 | Соніва 1966                | Box of 10 cigars                | 61/2''x52    | SOEOCT<br>11 2011     | £700 - £900 | H&F stamp.                   |                |
| LOT 188 | Cohiba 50th<br>Anniversary | Travel humidor<br>with 8 cigars |              | UAO DIC<br>17 2017    | £300 - £400 | Made for<br>Travel Retail.   |                |