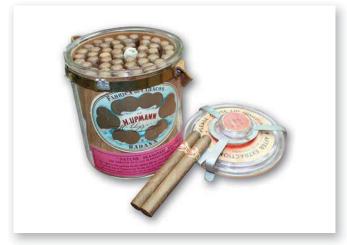

#### JARS OF CIGARS

| LOT NO. | BRAND                                 | PRESENTATION             | SIZE                   | VINTAGE                   | ESTIMATE    | COMMENTS                                           | DELIVERY NOTES |
|---------|---------------------------------------|--------------------------|------------------------|---------------------------|-------------|----------------------------------------------------|----------------|
| LOT 1   | Bolivar 5th<br>Avenida Jar            | Jar of 25 cigars         | 7 1/4'' x 50           | 2009                      | £800-£1000  | Regional<br>edition<br>for Germany                 |                |
| LOT 2   | Cohiba<br>Millennium<br>Piramides Jar | Jar of 25 cigars         | 61/8''x52              | 1999                      | £1500-£2000 |                                                    |                |
| LOT 3   | Cohiba<br>Millennium<br>Piramides Jar | Jar of 25 cigars         | 61/8"x52               | 1999                      | £1500-£2000 |                                                    |                |
| LOT 4   | Cohiba Siglo VI<br>Jar                | JAR OF 25 CIGARS         | 5 <sup>7/8</sup> ''x52 | 2010                      | £450-£650   | German Market.                                     |                |
| LOT 5   | Cohiba Siglo VI<br>Jar                | Jar of 25 cigars         | 5 <sup>7/8</sup> ''x52 | 2010                      | £450-£650   | German Market.                                     |                |
| LOT 6   | COHIBA SIGLO VI<br>Jar                | Jar of 25 cigars         | 57/8''x52              | 2010                      | £450-£650   | German Market.                                     |                |
| LOT 7   | Cuaba<br>Distinguidos<br>Jar          | Part jar of<br>20 cigars | 6 <sup>3/8</sup> "x52  | 1999                      | £300-£400   | No outer box,<br>5 damaged<br>heads                |                |
| LOT 8   | H.Upmann<br>Coronas Jar               | Part jar of<br>41 cigars | 5 <sup>5/8</sup> ''x42 | Pre<br>Embargo            | £700-£1100  | HEAVY BLOOM ON<br>WRAPPERS                         |                |
| LOT 9   | H.Upmann<br>Coronas Jar               | Part jar of<br>44 cigars | 55/8''x42              | Pre<br>Embargo            | £750-£1150  | HEAVY BLOOM ON<br>WRAPPERS                         |                |
| LOT 10  | H.Upmann<br>Coronas Jar               | Jar of 50 cigars         | 5 <sup>5/8</sup> "x42  | 1970's                    | £1200-£1600 | RED BANDS.<br>TISSUE WRAPPED<br>CIGAR UNBANDED.    |                |
| LOT 11  | JUAN LOPEZ<br>Distinguidos<br>Jar     | Jar of 25 cigars         | 6 <sup>3/8</sup> "x52  | 2011<br>(2012<br>RELEASE) | £900-£1200  | Regional<br>edition of 600<br>jars for<br>Germany. | ۲              |
| LOT 12  | LA GLORIA<br>CUBANA<br>DELICIOSOS JAR | Jar of 25 cigars         | 5"x48                  | 2009                      | £700-£1000  | Regional<br>Edition of 2000<br>For Cuba            |                |
| LOT 13  | LA GLORIA<br>CUBANA<br>DELICIOSOS JAR | Jar of 25 cigars         | 5''x48                 | 2009                      | £700-£1000  | Regional<br>Edition of 2000<br>For Cuba            |                |
| LOT 14  | La Gloria<br>Cubana<br>Deliciosos Jar | Jar of 25 cigars         | 5''x48                 | 2009                      | £700-£1000  | Regional<br>edition of 2000<br>for Cuba            |                |