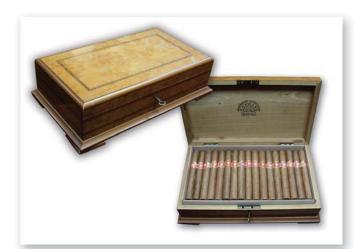

| LOT NO. | BRAND                                | PRESENTATION                        | SIZE                  | VINTAGE                | ESTIMATE    | COMMENTS                                                                                                | DELIVERY NOTES |
|---------|--------------------------------------|-------------------------------------|-----------------------|------------------------|-------------|---------------------------------------------------------------------------------------------------------|----------------|
| LOT 52  | H.UPMANN NO.2                        | Box of<br>25 cigars                 | 61/8''x52             | JM<br>NNSU<br>1998     | £400 - £500 | English Market<br>Selection.                                                                            | ۲              |
| LOT 53  | H.Upmann Petit<br>Palatinos          | Part box of<br>20 cigars            | 41/2''x36             | OASN<br>TLP 03<br>1991 | £100-£140   |                                                                                                         |                |
| LOT 54  | Hoyo de<br>Monterrey<br>Churchills   | Box of<br>25 cigars                 | 7''x47                | TAE<br>CCEA<br>1999    | £450 - £550 | ENGLISH MARKET<br>SELECTION.                                                                            | ۲              |
| LOT 55  | Hoyo de<br>Monterrey<br>Humidor No.1 | Humidor of<br>50 cigars             | 53/4''x44             | 1970's                 | £2000-£2500 | Complete with<br>original outer<br>box.                                                                 |                |
| LOT 56  | Hoyo de<br>Monterrey<br>Humidor No.1 | Humidor of<br>50 cigars in<br>cello | 53/4"x44              | 1970's                 | £2000-£2500 | WE BELIEVE THE<br>CELLO WAS<br>ADDED TO<br>PROTECT THE<br>CIGARS FROM<br>DAMAGE AND IS<br>NOT ORIGINAL. |                |
| LOT 57  | Hoyo de<br>Monterrey<br>Margaritas   | Part box of<br>11 cigars            | 4 <sup>3/4</sup> "x36 | FR<br>NOSN<br>1991     | £50 - £80   | ENGLISH MARKET<br>SELECTION.                                                                            |                |
| LOT 58  | La Escepcion<br>Borgogne<br>Havane   | SINGLE BOXED<br>CIGAR               | 9 1/4'' x 55          | 1988                   | £140-£180   |                                                                                                         |                |
| LOT 59  | LA ESCEPCION<br>GRAN GENER           | SINGLE BOXED<br>CIGAR               | 9 1/4'' x 55          | 1970's                 | £140-£180   |                                                                                                         |                |
| LOT 60  | LA ESCEPCION<br>GRAN GENER           | SINGLE BOXED<br>CIGAR               | 9 1/4'' x 55          | 1970's                 | £150-£200   |                                                                                                         |                |
| LOT 61  | La Escepcion<br>Gran Gener           | SINGLE BOXED<br>CIGAR               | 91/4''x55             | 1970's                 | £150-£200   |                                                                                                         |                |
| LOT 62  | La Escepcion<br>Gran Gener           | 1 SINGLE CIGAR                      | 91/4''x55             | 1970's                 | £150-£200   |                                                                                                         |                |
| LOT 63  | LA ESCEPCION<br>GRAN GENER           | Part box of<br>7 cigars             | 91/4''x55             | 1970's                 | £1000-£1300 |                                                                                                         |                |
| LOT 64  | LA ESCEPCION<br>GRAN GENER           | Sealed box of<br>10 cigars          | 91/4''x55             | 1970's                 | £1500-£2000 |                                                                                                         |                |
| LOT 65  | LA ESCEPCION<br>PIPE TOBACCO         | 4 OUNCE PACK                        |                       | 1960's                 | £40 - £60   |                                                                                                         |                |