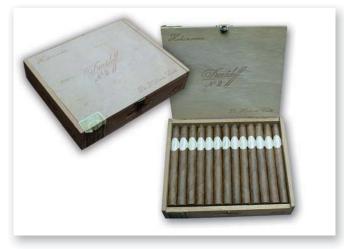

#### LOT 120 • TRINIDAD - GRAN PANATELA - CABINET OF 50 CIGARS

| LOT NO. | BRAND                | PRESENTATION                    | SIZE         | VINTAGE            | ESTIMATE  | COMMENTS | DELIVERY NOTES |   |
|---------|----------------------|---------------------------------|--------------|--------------------|-----------|----------|----------------|---|
| LOT 121 | Troya<br>Universales | Box of<br>25 cigars             | 51/4''x38    | 1997               | £60-£80   |          |                | ۲ |
| LOT 122 | Troya<br>Universales | Box of<br>25 cigars             | 51/4''x38    | CB<br>OESV<br>1993 | £100-£140 |          |                |   |
| LOT 123 | Troya<br>Universales | Box of<br>25 cigars in<br>CELLO | 5 1/4'' x 38 | 1970's             | £100-£140 |          |                |   |
| LOT 124 | Troya<br>Universales | Sealed box of 25 cigars         | 51/4''x38    | 1970's             | £100-£140 |          |                |   |
| LOT 125 | Troya<br>Universales | Sealed box of 25 cigars         | 51/4''x38    | 1970's             | £100-£140 |          |                |   |