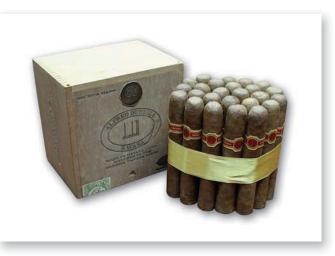

### MATURE CIGARS

| LOT NO. | BRAND                          | PRESENTATION               | SIZE                  | VINTAGE               | ESTIMATE    | COMMENTS                     | DELIVERY NOTES |
|---------|--------------------------------|----------------------------|-----------------------|-----------------------|-------------|------------------------------|----------------|
| LOT 126 | Bolivar<br>Coronas<br>Gigantes | Cabinet of<br>50 cigars    | 7''x47                | OSU<br>OCT 01<br>2001 | £400 - £500 |                              |                |
| LOT 127 | Bolivar<br>Belicosos Finos     | Cabinet of<br>25 cigars    | 51/2''x52             | OSU<br>NOV 00<br>2000 | £300-£400   |                              |                |
| LOT 128 | Соніва<br>Веніке 52            | Sealed box of<br>10 cigars | 43/4''x52             | TEU JUN<br>10 2010    | £600 - £800 |                              |                |
| LOT 129 | Соніва<br>Веніке 54            | Sealed box of<br>10 cigars | 5 <sup>5/8</sup> "x54 | BTO JUL<br>12 2012    | £600 - £800 |                              |                |
| LOT 130 | Соніва<br>Веніке 54            | Sealed box of<br>10 cigars | 55/8''x54             | TEU JUN<br>10 2010    | £650 - £850 |                              |                |
| LOT 131 | Соніва<br>Веніке 56            | Box of 10 cigars           | 61/2''x56             | TEU DIC<br>10 2010    | £850-£1050  | English Market<br>Selection. |                |
| LOT 132 | Соніва<br>Веніке 56            | Box of 10 cigars           | 61/2''x56             | TEU JUL<br>10 2010    | £850-£1050  | English Market<br>Selection. |                |
| LOT 133 | Соніва<br>Веніке 56            | Box of 10 cigars           | 61/2''x56             | TEU AGO<br>10 2010    | £850-£1050  | English Market<br>Selection. |                |
| LOT 134 | Соніва<br>Веніке 56            | Box of 10 cigars           | 61/2''x56             | TEU AGO<br>10 2010    | £850-£1050  | English Market<br>Selection. |                |
| LOT 135 | Соніва<br>Веніке 56            | Sealed box of<br>10 cigars | 61/2''x56             | BTO SEP<br>12 2012    | £700-£900   |                              |                |
| LOT 136 | Соніва<br>Веніке 56            | Sealed box of<br>10 cigars | 61/2''x56             | LBT ABR<br>10 2010    | £750-£950   |                              |                |
| LOT 137 | Cohiba<br>Lanceros             | 10 SINGLE CIGARS           | 71/2"x38              | 2001                  | £200 - £300 |                              |                |
| LOT 138 | Cohiba Magicos                 | Box of<br>25 cigars        | 41/2''x52             | GEA<br>NOV 07<br>2007 | £600 - £700 | English Market<br>Selection. | ۲              |
| LOT 139 | Cohiba<br>Robustos             | Cabinet of<br>25 cigars    | 47/8''x50             | RAO<br>MAR 11<br>2011 | £550-£650   | ENGLISH MARKET<br>Selection. |                |
| LOT 140 | Cohiba<br>Robustos             | Cabinet of<br>25 cigars    | 47/8''x50             | RAO<br>MAR 11<br>2011 | £550-£650   | English Market<br>Selection. |                |