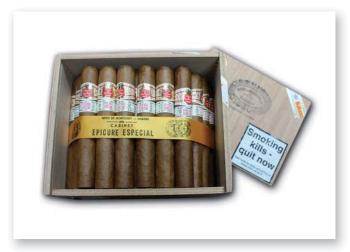

### MATURE CIGARS

| LOT NO. | BRAND                                       | PRESENTATION                             | SIZE                   | VINTAGE               | ESTIMATE  | COMMENTS                                                               | DELIVERY NOTES |
|---------|---------------------------------------------|------------------------------------------|------------------------|-----------------------|-----------|------------------------------------------------------------------------|----------------|
| LOT 141 | Cohiba<br>Robustos                          | Sealed cabinet<br>of 25 cigars           | 47/8''x50              | CUE<br>NOV 04<br>2004 | £400-£500 |                                                                        |                |
| LOT 142 | Cohiba Siglo VI                             | Part cabinet of<br>13 cigars             | 57/8''x52              | POL<br>AGO 10<br>2010 | £200-£250 | ENGLISH MARKET<br>SELECTION                                            |                |
| LOT 143 | Cohiba Siglo VI                             | Cabinet of<br>25 cigars                  | 57/8''x52              | POL<br>AGO 10<br>2010 | £650-£850 | ENGLISH MARKET<br>Selection                                            |                |
| LOT 144 | Cohiba Siglo VI                             | Cabinet of<br>25 cigars                  | 57/8''x52              | POL<br>AGO 10<br>2010 | £650-£850 | ENGLISH MARKET<br>SELECTION                                            |                |
| LOT 145 | COHIBA SIGLO VI                             | Cabinet of<br>25 cigars                  | 5 <sup>7/8</sup> ''x52 | POL<br>AGO 10<br>2010 | £650-£850 | ENGLISH MARKET<br>SELECTION                                            |                |
| LOT 146 | Cuaba Diademas                              | Box of<br>5 individually<br>boxed cigars | 91/8''x55              | PEL ENE<br>02 2002    | £350-£450 | English Market<br>Selection.<br>Hunters &<br>Frankau House<br>Reserve. |                |
| LOT 147 | Cuaba Diademas                              | SEALED BOX OF<br>5 CIGARS                | 91/8''x55              | SVF MAY<br>05 2005    | £180-£220 |                                                                        |                |
| LOT 148 | CUABA DIADEMAS                              | SEALED BOX OF<br>5 CIGARS                | 91/8''x55              | SXF ABR<br>05 2005    | £180-£220 |                                                                        |                |
| LOT 149 | Davidoff Year<br>Of The Snake               | BOX OF 8 CIGARS                          | 7''x48                 | 2013                  | £160-£200 | Made in the<br>Dominican<br>Republic.                                  |                |
| LOT 150 | Hoyo de<br>Monterrey<br>Epicure<br>Especial | Cabinet of<br>50 cigars                  | 51/2''x 50             | ARO JUN<br>08 2008    | £700-£900 | English Market<br>Selection.                                           | ۲              |
| LOT 151 | Montecristo A                               | Box of 2 cigars                          | 9 1/4'' x 47           | 2001                  | £80-£100  | Regional<br>edition for<br>Italy.                                      |                |
| LOT 152 | Montecristo<br>Edmundo                      | Box of<br>25 cigars                      | 51/3''x52              | OAT NOV<br>10 2010    | £200-£250 | English Market<br>Selection.                                           |                |
| LOT 153 | Montecristo<br>Edmundo                      | Part box of<br>23 cigars                 | 5 1/3'' x 52           | AST MAR<br>10 2010    | £200-£250 | English Market<br>Selection.                                           |                |
| LOT 154 | Partagas<br>Lonsdales                       | Cabinet of<br>50 cigars                  | 61/8''x42              | PUC<br>AGO 02<br>2002 | £400-£500 |                                                                        |                |