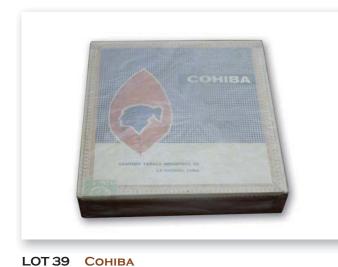

| LOT NO. | BRAND                                    | PRESENTATION               | SIZE                   | VINTAGE            | ESTIMATE        | COMMENTS                                       | DELIVERY NOTES |  |
|---------|------------------------------------------|----------------------------|------------------------|--------------------|-----------------|------------------------------------------------|----------------|--|
| LOT 39  | Cohiba<br>Lanceros                       | Sealed box of<br>25 cigars | 71/2''x38              | VSN VC3<br>1991    | £1500-£2000     | VIP<br>PRESENTATION.                           |                |  |
| LOT 40  | COHIBA<br>LANCERONN                      |                            |                        |                    |                 |                                                |                |  |
| WIT     | HDRAWN                                   |                            |                        |                    |                 |                                                |                |  |
| LOT 41  | Cohiba Lanceros<br>- Diplomatic<br>Bands | Box of<br>25 cigars        | 71/2''x38              | FPG<br>ONSS        | £700 - £900     | JUAN CARLOS<br>BANDS.                          |                |  |
| LOT 42  | Cohiba<br>Lanceros<br>Presidencia        | 5 SINGLE CIGARS            | 71/2"x38               | 1970's             | £300 - £400     |                                                |                |  |
| LOT 43  | Corps<br>Diplomatique<br>After Dinner    | SEALED BOX OF<br>25 CIGARS |                        | Circa<br>1970's    | £80 - £100      | BELGIAN CIGARS.                                | 4              |  |
| LOT 44  | Corps<br>Diplomatique<br>Ambassadeur     | Part box of<br>24 cigars   |                        | Circa<br>1970's    | £80-£100        | BELGIAN CIGARS.                                | 4              |  |
| LOT 45  | CORPS<br>DIPLOMATIQUE<br>SELECTION BOX   | Box of<br>30 cigars        |                        | Circa<br>1970's    | £100-£130       | BELGIAN CIGARS.                                | (              |  |
| LOT 46  | CUABA DIVINOS                            | Box of<br>25 cigars        | 4''x43                 | BM<br>NOSA<br>1996 | £100-£150       | ENGLISH MARKET<br>Selection. First<br>release. |                |  |
| LOT 47  | CUABA DIVINOS                            | Part box of<br>24 cigars   | 4''x43                 | BM<br>OVSC<br>1997 | £170-£220       | ENGLISH MARKET<br>SELECTION.                   |                |  |
| LOT 48  | CUABA<br>GENEROSOS                       | Box of<br>25 cigars        | 51/4''x42              | BM<br>OCSC<br>1997 | £100-£150       | WRAPPERS<br>COCKLED.                           |                |  |
| LOT 49  | DIPLOMATICOS<br>No.1                     | Part box of<br>19 cigars   | 61/2''x42              | JM OASL<br>1995    | £120-£160       | Very dark leaf.                                | (              |  |
| LOT 50  | H.Upmann<br>Humidor                      | HUMIDOR OF<br>50 CIGARS    | 55/8''x46              | 1960's             | £1500-<br>£2500 | MIXED CABINET,<br>VARIOUS BANDS.               |                |  |
| LOT 51  | H.UPMANN NO.2                            | Part box of<br>24 cigars   | 6 <sup>1/8</sup> "x 52 | JM OISC<br>1997    | £350-£400       | English Market<br>Selection.                   |                |  |