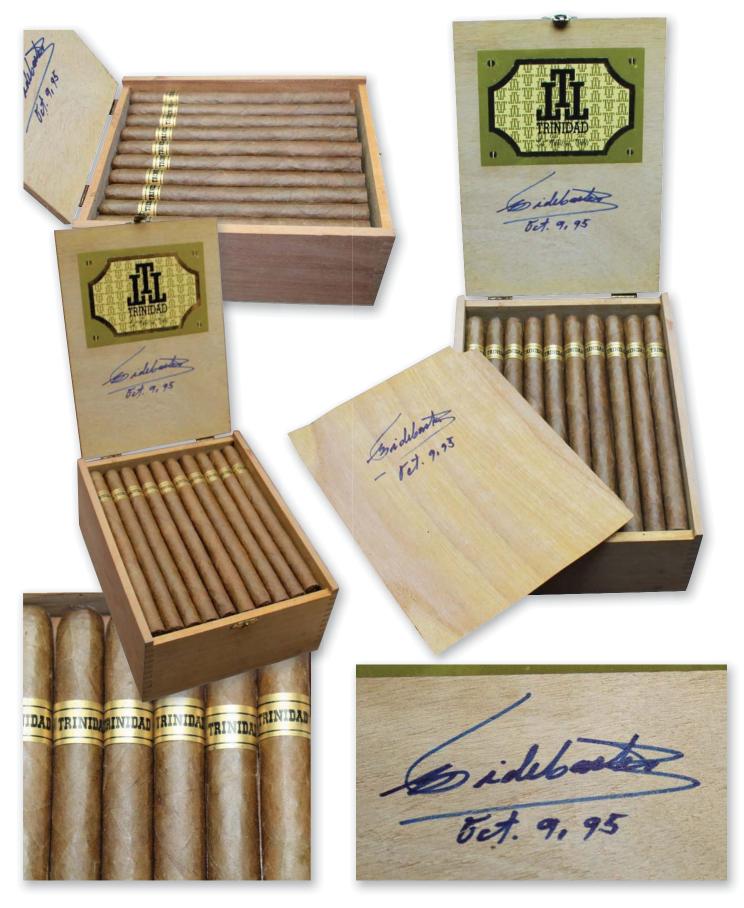

IF DELIVERY OF THIS LOT IS WITHIN THE EU, IT WILL BE SUBJECT TO 20% VAT ON THE HAMMER PRICE AS WELL AS THE BUYERS FEES.

| LOT NO. | BRAND                                    | PRESENTATION                     | SIZE       | VINTAGE            | ESTIMATE          | COMMENTS                                                                                                                                                                                         | DELIVERY NOTES |
|---------|------------------------------------------|----------------------------------|------------|--------------------|-------------------|--------------------------------------------------------------------------------------------------------------------------------------------------------------------------------------------------|----------------|
| LOT 108 | Romeo y Julieta<br>Churchills            | 5 SINGLE TUBED<br>CIGARS         | 7''x47     | 1980's             | £150-£200         |                                                                                                                                                                                                  |                |
| LOT 109 | Romeo y Julieta<br>Churchills            | 2 PACKS OF<br>3 TUBED CIGARS     | 7''x47     | 1970's             | £240 - £300       |                                                                                                                                                                                                  |                |
| LOT 110 | ROMEO Y JULIETA<br>CHURCHILLS            | Sealed box of<br>10 tubed cigars | 7''x47     | 1973               | £400-£500         |                                                                                                                                                                                                  |                |
| LOT 111 | Romeo y Julieta<br>Coronitas en<br>Cedro | Box of<br>25 cigars              | 51/8''x40  | 1974               | £150-£180         |                                                                                                                                                                                                  |                |
| LOT 112 | Romeo y Julieta<br>Coronitas en<br>Cedro | Box of<br>25 cigars              | 51/8''x40  | 1963               | £250-£300         |                                                                                                                                                                                                  |                |
| LOT 113 | Romeo y Julieta<br>Fabulosos             | 1 SINGLE CIGAR                   | 91/4''x47  | 1980's             | £40 - £80         | SLIGHT WRAPPER<br>COCKLING.                                                                                                                                                                      |                |
| LOT 114 | Romeo y Julieta<br>No.1 Tubos            | Box of 10 cigars                 | 51/2''x40  | 1974               | £100-£150         |                                                                                                                                                                                                  |                |
| LOT 115 | Romeo y Julieta<br>No.1 Tubos            | Box of 10 cigars                 | 51/2''x40  | 1960's             | £100-£150         |                                                                                                                                                                                                  |                |
| LOT 116 | Romeo y Julieta<br>No.1 Tubos            | Sealed box of<br>10 cigars       | 51/2''x40  | 1973               | £100-£150         |                                                                                                                                                                                                  |                |
| LOT 117 | Romeo y Julieta<br>No.3                  | 20 TUBED<br>SINGLES              | 4,5/8''x40 | 1980's             | £60 - £80         | PRISTINE<br>CONDITION AND<br>APPEARANCE.                                                                                                                                                         |                |
| LOT 118 | Saint Luis Rey<br>Serie A                | Part box of<br>15 cigars         | 55/8''x46  | BM<br>OSSV<br>1993 | £100-£140         |                                                                                                                                                                                                  | ۲              |
| LOT 119 | Sancho Panza<br>Tronquitos               | Trunk of<br>25 cigars            | 55/8''x42  | 1970's             | £900-£1200        |                                                                                                                                                                                                  |                |
| LOT 120 | Trinidad Gran<br>Panatela                | Cabinet of<br>50 cigars          | 71/2''x38  | EL 1995            | £15000-<br>£25000 | SIGNED BY FIDEL<br>CASTRO<br>SEPTEMBER<br>1995. 3 CIGARS<br>MINOR WRAPPER<br>DAMAGE.<br>BELIEVED TO BE<br>LOT 5 OF<br>A LIMITED EDITION<br>OF 7 CABINETS<br>AUCTIONED<br>AT THE PARIS<br>DINNER. |                |

#### LOT 120 • TRINIDAD - GRAN PANATELA - CABINET OF 50 CIGARS

| LOT NO. | BRAND                | PRESENTATION                    | SIZE         | VINTAGE            | ESTIMATE  | COMMENTS | DELIVERY NOTES |   |
|---------|----------------------|---------------------------------|--------------|--------------------|-----------|----------|----------------|---|
| LOT 121 | Troya<br>Universales | Box of<br>25 cigars             | 51/4''x38    | 1997               | £60-£80   |          |                | ۲ |
| LOT 122 | Troya<br>Universales | Box of<br>25 cigars             | 51/4''x38    | CB<br>OESV<br>1993 | £100-£140 |          |                |   |
| LOT 123 | Troya<br>Universales | Box of<br>25 cigars in<br>CELLO | 5 1/4'' x 38 | 1970's             | £100-£140 |          |                |   |
| LOT 124 | Troya<br>Universales | Sealed box of 25 cigars         | 51/4''x38    | 1970's             | £100-£140 |          |                |   |
| LOT 125 | Troya<br>Universales | Sealed box of 25 cigars         | 51/4''x38    | 1970's             | £100-£140 |          |                |   |