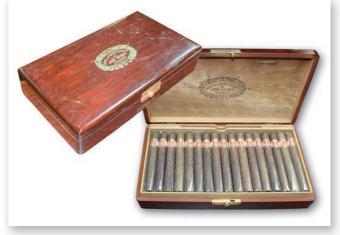

| LOT NO. | BRAND                                | PRESENTATION                        | SIZE                  | VINTAGE                | ESTIMATE    | COMMENTS                                                                                                | DELIVERY NOTES |
|---------|--------------------------------------|-------------------------------------|-----------------------|------------------------|-------------|---------------------------------------------------------------------------------------------------------|----------------|
| LOT 52  | H.UPMANN NO.2                        | Box of<br>25 cigars                 | 61/8''x52             | JM<br>NNSU<br>1998     | £400 - £500 | English Market<br>Selection.                                                                            | ۲              |
| LOT 53  | H.Upmann Petit<br>Palatinos          | Part box of<br>20 cigars            | 41/2''x36             | OASN<br>TLP 03<br>1991 | £100-£140   |                                                                                                         |                |
| LOT 54  | Hoyo de<br>Monterrey<br>Churchills   | Box of<br>25 cigars                 | 7''x47                | TAE<br>CCEA<br>1999    | £450 - £550 | ENGLISH MARKET<br>SELECTION.                                                                            | ۲              |
| LOT 55  | Hoyo de<br>Monterrey<br>Humidor No.1 | Humidor of<br>50 cigars             | 53/4''x44             | 1970's                 | £2000-£2500 | Complete with<br>original outer<br>box.                                                                 |                |
| LOT 56  | Hoyo de<br>Monterrey<br>Humidor No.1 | Humidor of<br>50 cigars in<br>cello | 53/4"x44              | 1970's                 | £2000-£2500 | WE BELIEVE THE<br>CELLO WAS<br>ADDED TO<br>PROTECT THE<br>CIGARS FROM<br>DAMAGE AND IS<br>NOT ORIGINAL. |                |
| LOT 57  | Hoyo de<br>Monterrey<br>Margaritas   | Part box of<br>11 cigars            | 4 <sup>3/4</sup> "x36 | FR<br>NOSN<br>1991     | £50 - £80   | ENGLISH MARKET<br>SELECTION.                                                                            |                |
| LOT 58  | La Escepcion<br>Borgogne<br>Havane   | SINGLE BOXED<br>CIGAR               | 9 1/4'' x 55          | 1988                   | £140-£180   |                                                                                                         |                |
| LOT 59  | LA ESCEPCION<br>GRAN GENER           | SINGLE BOXED<br>CIGAR               | 9 1/4'' x 55          | 1970's                 | £140-£180   |                                                                                                         |                |
| LOT 60  | LA ESCEPCION<br>GRAN GENER           | SINGLE BOXED<br>CIGAR               | 9 1/4'' x 55          | 1970's                 | £150-£200   |                                                                                                         |                |
| LOT 61  | La Escepcion<br>Gran Gener           | SINGLE BOXED<br>CIGAR               | 91/4''x55             | 1970's                 | £150-£200   |                                                                                                         |                |
| LOT 62  | La Escepcion<br>Gran Gener           | 1 SINGLE CIGAR                      | 91/4''x55             | 1970's                 | £150-£200   |                                                                                                         |                |
| LOT 63  | LA ESCEPCION<br>GRAN GENER           | Part box of<br>7 cigars             | 91/4''x55             | 1970's                 | £1000-£1300 |                                                                                                         |                |
| LOT 64  | LA ESCEPCION<br>GRAN GENER           | Sealed box of<br>10 cigars          | 91/4''x55             | 1970's                 | £1500-£2000 |                                                                                                         |                |
| LOT 65  | LA ESCEPCION<br>PIPE TOBACCO         | 4 OUNCE PACK                        |                       | 1960's                 | £40 - £60   |                                                                                                         |                |