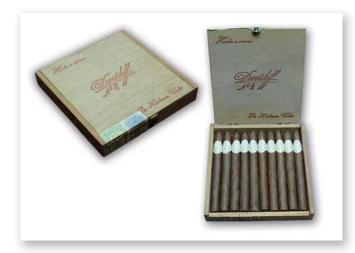

#### LOT 120 • TRINIDAD - GRAN PANATELA - CABINET OF 50 CIGARS

| LOT NO. | BRAND                | PRESENTATION                    | SIZE         | VINTAGE            | ESTIMATE  | COMMENTS | DELIVERY NOTES |   |
|---------|----------------------|---------------------------------|--------------|--------------------|-----------|----------|----------------|---|
| LOT 121 | Troya<br>Universales | Box of<br>25 cigars             | 51/4''x38    | 1997               | £60-£80   |          |                | ۲ |
| LOT 122 | Troya<br>Universales | Box of<br>25 cigars             | 51/4''x38    | CB<br>OESV<br>1993 | £100-£140 |          |                |   |
| LOT 123 | Troya<br>Universales | Box of<br>25 cigars in<br>CELLO | 5 1/4'' x 38 | 1970's             | £100-£140 |          |                |   |
| LOT 124 | Troya<br>Universales | Sealed box of 25 cigars         | 51/4''x38    | 1970's             | £100-£140 |          |                |   |
| LOT 125 | Troya<br>Universales | Sealed box of 25 cigars         | 51/4''x38    | 1970's             | £100-£140 |          |                |   |