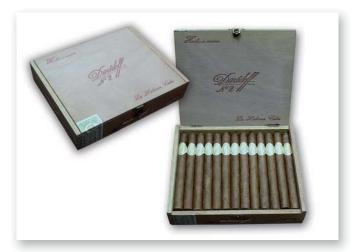

#### LOT 120 • TRINIDAD - GRAN PANATELA - CABINET OF 50 CIGARS

| LOT NO. | BRAND                | PRESENTATION                    | SIZE         | VINTAGE            | ESTIMATE  | COMMENTS | DELIVERY NOTES |   |
|---------|----------------------|---------------------------------|--------------|--------------------|-----------|----------|----------------|---|
| LOT 121 | Troya<br>Universales | Box of<br>25 cigars             | 51/4''x38    | 1997               | £60-£80   |          |                | ۲ |
| LOT 122 | Troya<br>Universales | Box of<br>25 cigars             | 51/4''x38    | CB<br>OESV<br>1993 | £100-£140 |          |                |   |
| LOT 123 | Troya<br>Universales | Box of<br>25 cigars in<br>CELLO | 5 1/4'' x 38 | 1970's             | £100-£140 |          |                |   |
| LOT 124 | Troya<br>Universales | Sealed box of 25 cigars         | 51/4''x38    | 1970's             | £100-£140 |          |                |   |
| LOT 125 | Troya<br>Universales | Sealed box of 25 cigars         | 51/4''x38    | 1970's             | £100-£140 |          |                |   |