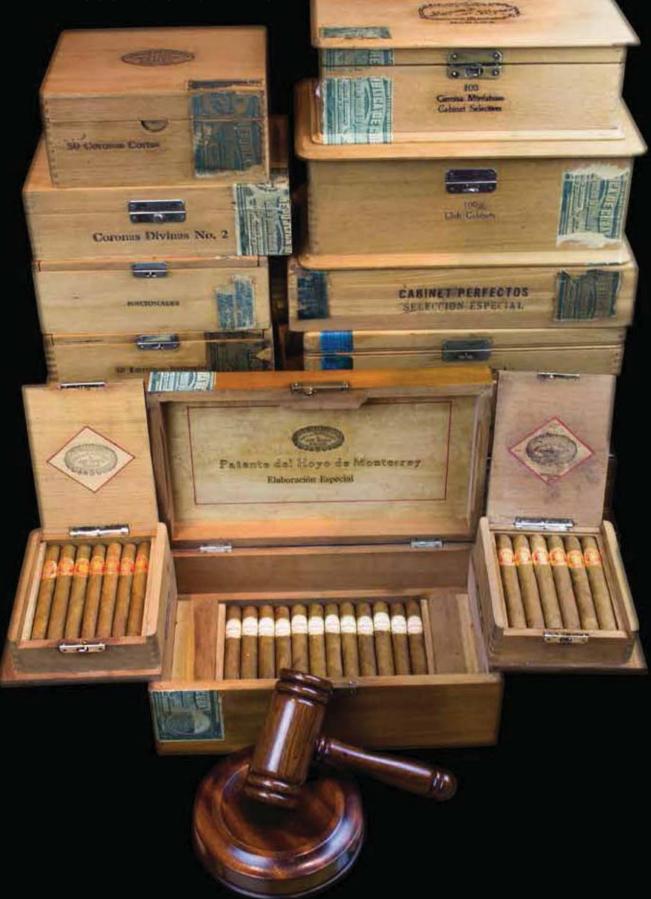

#### UK BASED LOTS

| JARS OF CIGARS           | 5  |
|--------------------------|----|
| VINTAGE CIGARS           | 7  |
| • PHOTO PAGE - LOT 120   | 14 |
| MATURE CIGARS            | 16 |
| PRESENTATION BOXES       | 19 |
| LIMITED EDITION CIGARS   | 20 |
| REGIONAL EDITION CIGARS  | 24 |
| RESERVA EDITION CIGARS   |    |
| LIMITED EDITION BOOKS    | 27 |
| DAVIDOFF CIGARS          |    |
| DUNHILL CIGARS           | 31 |
| LIMITED EDITION HUMIDORS |    |
| • PRE EMBARGO CIGARS     |    |

#### **OVERSEAS LOTS**

| JARS OF CIGARS           |    |
|--------------------------|----|
| VINTAGE CIGARS           |    |
| MATURE CIGARS            |    |
| LIMITED EDITION CIGARS   | 42 |
| REGIONAL EDITION CIGARS  | 45 |
| RESERVA EDITION CIGARS   |    |
| LIMITED EDITION BOOKS    | 50 |
| LIMITED EDITION HUMIDORS | 51 |
| VINTAGE WHISKY           | 52 |
|                          | 67 |

#### JARS OF CIGARS

| LOT NO. | BRAND                                 | PRESENTATION             | SIZE                   | VINTAGE                   | ESTIMATE    | COMMENTS                                           | DELIVERY NOTES |
|---------|---------------------------------------|--------------------------|------------------------|---------------------------|-------------|----------------------------------------------------|----------------|
| LOT 1   | Bolivar 5th<br>Avenida Jar            | Jar of 25 cigars         | 7 1/4'' x 50           | 2009                      | £800-£1000  | Regional<br>edition<br>for Germany                 |                |
| LOT 2   | Cohiba<br>Millennium<br>Piramides Jar | Jar of 25 cigars         | 61/8''x52              | 1999                      | £1500-£2000 |                                                    |                |
| LOT 3   | Cohiba<br>Millennium<br>Piramides Jar | Jar of 25 cigars         | 61/8"x52               | 1999                      | £1500-£2000 |                                                    |                |
| LOT 4   | Cohiba Siglo VI<br>Jar                | JAR OF 25 CIGARS         | 5 <sup>7/8</sup> ''x52 | 2010                      | £450-£650   | German Market.                                     |                |
| LOT 5   | Cohiba Siglo VI<br>Jar                | Jar of 25 cigars         | 5 <sup>7/8</sup> ''x52 | 2010                      | £450-£650   | German Market.                                     |                |
| LOT 6   | COHIBA SIGLO VI<br>Jar                | Jar of 25 cigars         | 57/8''x52              | 2010                      | £450-£650   | German Market.                                     |                |
| LOT 7   | Cuaba<br>Distinguidos<br>Jar          | Part jar of<br>20 cigars | 6 <sup>3/8</sup> "x52  | 1999                      | £300-£400   | No outer box,<br>5 damaged<br>heads                |                |
| LOT 8   | H.Upmann<br>Coronas Jar               | Part jar of<br>41 cigars | 5 <sup>5/8</sup> ''x42 | Pre<br>Embargo            | £700-£1100  | HEAVY BLOOM ON<br>WRAPPERS                         |                |
| LOT 9   | H.Upmann<br>Coronas Jar               | Part jar of<br>44 cigars | 55/8''x42              | Pre<br>Embargo            | £750-£1150  | HEAVY BLOOM ON<br>WRAPPERS                         |                |
| LOT 10  | H.Upmann<br>Coronas Jar               | Jar of 50 cigars         | 5 <sup>5/8</sup> "x42  | 1970's                    | £1200-£1600 | RED BANDS.<br>TISSUE WRAPPED<br>CIGAR UNBANDED.    |                |
| LOT 11  | JUAN LOPEZ<br>Distinguidos<br>Jar     | Jar of 25 cigars         | 6 <sup>3/8</sup> "x52  | 2011<br>(2012<br>RELEASE) | £900-£1200  | Regional<br>edition of 600<br>jars for<br>Germany. | ۲              |
| LOT 12  | LA GLORIA<br>CUBANA<br>DELICIOSOS JAR | Jar of 25 cigars         | 5"x48                  | 2009                      | £700-£1000  | Regional<br>Edition of 2000<br>For Cuba            |                |
| LOT 13  | LA GLORIA<br>CUBANA<br>DELICIOSOS JAR | Jar of 25 cigars         | 5''x48                 | 2009                      | £700-£1000  | Regional<br>Edition of 2000<br>For Cuba            |                |
| LOT 14  | La Gloria<br>Cubana<br>Deliciosos Jar | Jar of 25 cigars         | 5''x48                 | 2009                      | £700-£1000  | Regional<br>edition of 2000<br>for Cuba            |                |