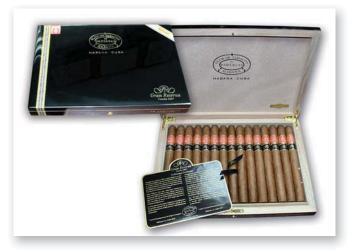

#### LOT 120 • TRINIDAD - GRAN PANATELA - CABINET OF 50 CIGARS

| LOT NO. | BRAND                | PRESENTATION                    | SIZE         | VINTAGE            | ESTIMATE  | COMMENTS | DELIVERY NOTES |   |
|---------|----------------------|---------------------------------|--------------|--------------------|-----------|----------|----------------|---|
| LOT 121 | Troya<br>Universales | Box of<br>25 cigars             | 51/4''x38    | 1997               | £60-£80   |          |                | ۲ |
| LOT 122 | Troya<br>Universales | Box of<br>25 cigars             | 51/4''x38    | CB<br>OESV<br>1993 | £100-£140 |          |                |   |
| LOT 123 | Troya<br>Universales | Box of<br>25 cigars in<br>CELLO | 5 1/4'' x 38 | 1970's             | £100-£140 |          |                |   |
| LOT 124 | Troya<br>Universales | Sealed box of 25 cigars         | 51/4''x38    | 1970's             | £100-£140 |          |                |   |
| LOT 125 | Troya<br>Universales | Sealed box of 25 cigars         | 51/4''x38    | 1970's             | £100-£140 |          |                |   |