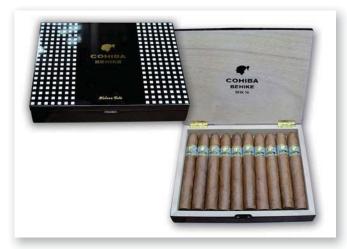

### MATURE CIGARS

| LOT NO. | BRAND                          | PRESENTATION               | SIZE                  | VINTAGE               | ESTIMATE    | COMMENTS                     | DELIVERY NOTES |
|---------|--------------------------------|----------------------------|-----------------------|-----------------------|-------------|------------------------------|----------------|
| LOT 126 | Bolivar<br>Coronas<br>Gigantes | Cabinet of<br>50 cigars    | 7''x47                | OSU<br>OCT 01<br>2001 | £400 - £500 |                              |                |
| LOT 127 | Bolivar<br>Belicosos Finos     | Cabinet of<br>25 cigars    | 51/2''x52             | OSU<br>NOV 00<br>2000 | £300-£400   |                              |                |
| LOT 128 | Соніва<br>Веніке 52            | Sealed box of<br>10 cigars | 43/4''x52             | TEU JUN<br>10 2010    | £600 - £800 |                              |                |
| LOT 129 | Соніва<br>Веніке 54            | Sealed box of<br>10 cigars | 5 <sup>5/8</sup> "x54 | BTO JUL<br>12 2012    | £600 - £800 |                              |                |
| LOT 130 | Соніва<br>Веніке 54            | Sealed box of<br>10 cigars | 55/8''x54             | TEU JUN<br>10 2010    | £650 - £850 |                              |                |
| LOT 131 | Соніва<br>Веніке 56            | Box of 10 cigars           | 61/2''x56             | TEU DIC<br>10 2010    | £850-£1050  | English Market<br>Selection. |                |
| LOT 132 | Соніва<br>Веніке 56            | Box of 10 cigars           | 61/2''x56             | TEU JUL<br>10 2010    | £850-£1050  | English Market<br>Selection. |                |
| LOT 133 | Соніва<br>Веніке 56            | Box of 10 cigars           | 61/2''x56             | TEU AGO<br>10 2010    | £850-£1050  | English Market<br>Selection. |                |
| LOT 134 | Соніва<br>Веніке 56            | Box of 10 cigars           | 61/2''x56             | TEU AGO<br>10 2010    | £850-£1050  | English Market<br>Selection. |                |
| LOT 135 | Соніва<br>Веніке 56            | Sealed box of<br>10 cigars | 61/2''x56             | BTO SEP<br>12 2012    | £700-£900   |                              |                |
| LOT 136 | Соніва<br>Веніке 56            | Sealed box of<br>10 cigars | 61/2''x56             | LBT ABR<br>10 2010    | £750-£950   |                              |                |
| LOT 137 | Cohiba<br>Lanceros             | 10 SINGLE CIGARS           | 71/2"x38              | 2001                  | £200 - £300 |                              |                |
| LOT 138 | Cohiba Magicos                 | Box of<br>25 cigars        | 41/2''x52             | GEA<br>NOV 07<br>2007 | £600 - £700 | English Market<br>Selection. | ۲              |
| LOT 139 | Cohiba<br>Robustos             | Cabinet of<br>25 cigars    | 47/8''x50             | RAO<br>MAR 11<br>2011 | £550-£650   | ENGLISH MARKET<br>Selection. |                |
| LOT 140 | Cohiba<br>Robustos             | Cabinet of<br>25 cigars    | 47/8''x50             | RAO<br>MAR 11<br>2011 | £550-£650   | English Market<br>Selection. |                |