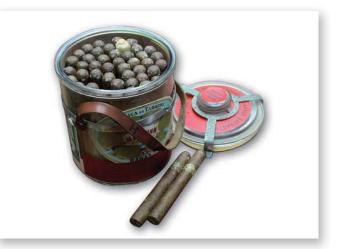

#### JARS OF CIGARS

| LOT NO. | BRAND                                 | PRESENTATION             | SIZE                   | VINTAGE                   | ESTIMATE    | COMMENTS                                           | DELIVERY NOTES |
|---------|---------------------------------------|--------------------------|------------------------|---------------------------|-------------|----------------------------------------------------|----------------|
| LOT 1   | Bolivar 5th<br>Avenida Jar            | Jar of 25 cigars         | 7 1/4'' x 50           | 2009                      | £800-£1000  | Regional<br>edition<br>for Germany                 |                |
| LOT 2   | Cohiba<br>Millennium<br>Piramides Jar | Jar of 25 cigars         | 61/8''x52              | 1999                      | £1500-£2000 |                                                    |                |
| LOT 3   | Cohiba<br>Millennium<br>Piramides Jar | Jar of 25 cigars         | 61/8"x52               | 1999                      | £1500-£2000 |                                                    |                |
| LOT 4   | Cohiba Siglo VI<br>Jar                | JAR OF 25 CIGARS         | 5 <sup>7/8</sup> ''x52 | 2010                      | £450-£650   | German Market.                                     |                |
| LOT 5   | Cohiba Siglo VI<br>Jar                | Jar of 25 cigars         | 5 <sup>7/8</sup> ''x52 | 2010                      | £450-£650   | German Market.                                     |                |
| LOT 6   | COHIBA SIGLO VI<br>Jar                | Jar of 25 cigars         | 57/8''x52              | 2010                      | £450-£650   | German Market.                                     |                |
| LOT 7   | Cuaba<br>Distinguidos<br>Jar          | Part jar of<br>20 cigars | 6 <sup>3/8</sup> "x52  | 1999                      | £300-£400   | No outer box,<br>5 damaged<br>heads                |                |
| LOT 8   | H.Upmann<br>Coronas Jar               | Part jar of<br>41 cigars | 5 <sup>5/8</sup> ''x42 | Pre<br>Embargo            | £700-£1100  | HEAVY BLOOM ON<br>WRAPPERS                         |                |
| LOT 9   | H.Upmann<br>Coronas Jar               | Part jar of<br>44 cigars | 55/8''x42              | Pre<br>Embargo            | £750-£1150  | HEAVY BLOOM ON<br>WRAPPERS                         |                |
| LOT 10  | H.Upmann<br>Coronas Jar               | Jar of 50 cigars         | 5 <sup>5/8</sup> "x42  | 1970's                    | £1200-£1600 | RED BANDS.<br>TISSUE WRAPPED<br>CIGAR UNBANDED.    |                |
| LOT 11  | JUAN LOPEZ<br>Distinguidos<br>Jar     | Jar of 25 cigars         | 6 <sup>3/8</sup> "x52  | 2011<br>(2012<br>RELEASE) | £900-£1200  | Regional<br>edition of 600<br>jars for<br>Germany. | ۲              |
| LOT 12  | LA GLORIA<br>CUBANA<br>DELICIOSOS JAR | Jar of 25 cigars         | 5"x48                  | 2009                      | £700-£1000  | Regional<br>Edition of 2000<br>For Cuba            |                |
| LOT 13  | LA GLORIA<br>CUBANA<br>DELICIOSOS JAR | Jar of 25 cigars         | 5''x48                 | 2009                      | £700-£1000  | Regional<br>Edition of 2000<br>For Cuba            |                |
| LOT 14  | La Gloria<br>Cubana<br>Deliciosos Jar | Jar of 25 cigars         | 5''x48                 | 2009                      | £700-£1000  | Regional<br>edition of 2000<br>for Cuba            |                |