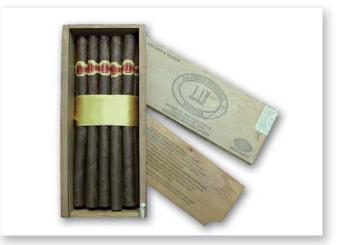

| LOT NO. | BRAND                               | PRESENTATION                    | SIZE         | VINTAGE             | ESTIMATE    | COMMENTS                                                               | DELIVERY NOTES |
|---------|-------------------------------------|---------------------------------|--------------|---------------------|-------------|------------------------------------------------------------------------|----------------|
| LOT 81  | Partagas<br>Chicos                  | Box of<br>25 cigars             | 41/8''x29    | 1970's              | £100-£120   |                                                                        |                |
| LOT 82  | Partagas<br>Cristal Tubos           | Sealed box of<br>10 cigars      | 53/4''x42    | 1970's              | £1200-£1600 |                                                                        |                |
| LOT 83  | Partagas Petit<br>Bouquets          | BOX OF<br>25 CIGARS IN<br>CELLO | 37/8''x37    | 1980's              | £100-£120   |                                                                        |                |
| LOT 84  | Partagas Petit<br>Coronas           | Box of<br>25 cigars in<br>cello | 51/8''x42    | Early<br>1980's     | £300-£350   |                                                                        | ۲              |
| LOT 85  | Partagas Serie<br>D No.4            | Part box of<br>17 cigars        | 47/8''x50    | FPG<br>OSSL         | £200-£250   | ENGLISH MARKET<br>SELECTION.<br>' SPECIALLY<br>SELECTED BY<br>DUNHILL' | ۲              |
| LOT 86  | Partagas Serie<br>D No.4            | Box of<br>25 cigars             | 47/8''x50    | FPG<br>OISN<br>1991 | £1000-£1400 |                                                                        |                |
| LOT 87  | Partagas<br>Visible Inmenso         | SINGLE BOXED<br>CIGAR           | 19''x49      | 1960's              | £400-£500   |                                                                        |                |
| LOT 88  | Por Larranaga<br>Eduardos           | Part pack of<br>9 cigars        | 41/4''x30    | 1970's              | £50 - £80   |                                                                        | ۲              |
| LOT 89  | Punch<br>Churchills                 | Box of<br>25 cigars             | 7''x47       | FR NISL<br>1995     | £400 - £500 | ENGLISH MARKET<br>Selection. Very<br>dark leaf.                        |                |
| LOT 90  | Punch Double<br>Coronas             | Cabinet of<br>50 cigars         | 75/8'' x 49  | FR<br>NOUC<br>1987  | £900-£1200  |                                                                        |                |
| LOT 91  | Punch Petit<br>Coronas del<br>Punch | Part box of<br>14 cigars        | 51/8''x42    | 1967                | £140-£180   |                                                                        |                |
| LOT 92  | Punch Petit<br>Coronas del<br>Punch | SEALED BOX OF<br>25 CIGARS      | 5 1/8'' x 42 | 1960's              | £300-£350   |                                                                        |                |
| LOT 93  | Punch Punch<br>Punch                | Part cabinet of<br>35 cigars    | 55/8''x46    | AIS JUN<br>03 2003  | £300-£400   | English Market<br>Selection.                                           |                |
| LOT 94  | RAFAEL<br>Gonzalez<br>Coronas Extra | Part box of<br>22 cigars        | 55/8''x46    | EAT<br>CCUT<br>1999 | £150-£200   | English Market<br>Selection.                                           |                |