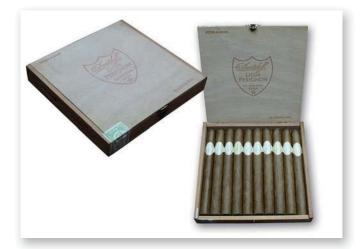

| LOT NO. | BRAND                                | PRESENTATION                        | SIZE                  | VINTAGE                | ESTIMATE    | COMMENTS                                                                                                | DELIVERY NOTES |
|---------|--------------------------------------|-------------------------------------|-----------------------|------------------------|-------------|---------------------------------------------------------------------------------------------------------|----------------|
| LOT 52  | H.UPMANN NO.2                        | Box of<br>25 cigars                 | 61/8''x52             | JM<br>NNSU<br>1998     | £400 - £500 | English Market<br>Selection.                                                                            | ۲              |
| LOT 53  | H.Upmann Petit<br>Palatinos          | Part box of<br>20 cigars            | 41/2''x36             | OASN<br>TLP 03<br>1991 | £100-£140   |                                                                                                         |                |
| LOT 54  | Hoyo de<br>Monterrey<br>Churchills   | Box of<br>25 cigars                 | 7''x47                | TAE<br>CCEA<br>1999    | £450 - £550 | ENGLISH MARKET<br>SELECTION.                                                                            | ۲              |
| LOT 55  | Hoyo de<br>Monterrey<br>Humidor No.1 | Humidor of<br>50 cigars             | 53/4''x44             | 1970's                 | £2000-£2500 | Complete with<br>original outer<br>box.                                                                 |                |
| LOT 56  | Hoyo de<br>Monterrey<br>Humidor No.1 | Humidor of<br>50 cigars in<br>cello | 53/4"x44              | 1970's                 | £2000-£2500 | WE BELIEVE THE<br>CELLO WAS<br>ADDED TO<br>PROTECT THE<br>CIGARS FROM<br>DAMAGE AND IS<br>NOT ORIGINAL. |                |
| LOT 57  | Hoyo de<br>Monterrey<br>Margaritas   | Part box of<br>11 cigars            | 4 <sup>3/4</sup> "x36 | FR<br>NOSN<br>1991     | £50 - £80   | ENGLISH MARKET<br>SELECTION.                                                                            |                |
| LOT 58  | La Escepcion<br>Borgogne<br>Havane   | SINGLE BOXED<br>CIGAR               | 9 1/4'' x 55          | 1988                   | £140-£180   |                                                                                                         |                |
| LOT 59  | LA ESCEPCION<br>GRAN GENER           | SINGLE BOXED<br>CIGAR               | 9 1/4'' x 55          | 1970's                 | £140-£180   |                                                                                                         |                |
| LOT 60  | LA ESCEPCION<br>GRAN GENER           | SINGLE BOXED<br>CIGAR               | 9 1/4'' x 55          | 1970's                 | £150-£200   |                                                                                                         |                |
| LOT 61  | La Escepcion<br>Gran Gener           | SINGLE BOXED<br>CIGAR               | 91/4''x55             | 1970's                 | £150-£200   |                                                                                                         |                |
| LOT 62  | La Escepcion<br>Gran Gener           | 1 SINGLE CIGAR                      | 91/4''x55             | 1970's                 | £150-£200   |                                                                                                         |                |
| LOT 63  | LA ESCEPCION<br>GRAN GENER           | Part box of<br>7 cigars             | 91/4''x55             | 1970's                 | £1000-£1300 |                                                                                                         |                |
| LOT 64  | LA ESCEPCION<br>GRAN GENER           | Sealed box of<br>10 cigars          | 91/4''x55             | 1970's                 | £1500-£2000 |                                                                                                         |                |
| LOT 65  | LA ESCEPCION<br>PIPE TOBACCO         | 4 OUNCE PACK                        |                       | 1960's                 | £40 - £60   |                                                                                                         |                |