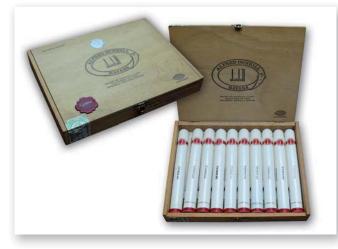

#### **PRESENTATION BOXES**

| LOT NO. | BRAND                                                 | PRESENTATION                              | SIZE                    | VINTAGE            | ESTIMATE  | COMMENTS                  | DELIVERY NOTES |   |
|---------|-------------------------------------------------------|-------------------------------------------|-------------------------|--------------------|-----------|---------------------------|----------------|---|
| LOT 164 | Cohiba Robusto<br>Reserva                             | SEALED<br>PRESENTATION<br>BOX OF 2 CIGARS | 47/8''x50               | UAO FEB<br>18 2018 | £200-£250 |                           |                | ۲ |
| LOT 165 | Cohiba Robusto<br>Reserva                             | PRESENTATION<br>BOX OF 2 CIGARS           | 47/8''x50               | UAO FEB<br>18 2018 | £200-£250 |                           |                | ۲ |
| LOT 166 | H.Upmann No.2<br>Reserva                              | SEALED<br>PRESENTATION<br>BOX OF 2 CIGARS | 6 <sup>1/8</sup> "x52   | LUB FEB<br>14 2014 | £160-£220 | From Habanos<br>Festival. |                | ۲ |
| LOT 167 | H.Upmann No.2<br>Reserva                              | SEALED<br>PRESENTATION<br>BOX OF 2 CIGARS | 6 <sup>1/8</sup> "x52   | LUB FEB<br>14 2014 | £130-£160 | From Habanos<br>Festival. |                |   |
| LOT 168 | Hoyo de<br>Monterrey<br>Epicure No.2<br>Reserva       | SEALED<br>PRESENTATION<br>BOX OF 2 CIGARS | 47/8''x50               | 2016               | £80-£120  | From Habanos<br>Festival. |                |   |
| LOT 169 | Montecristo<br>No.2 Gran<br>Reserva                   | Presentation<br>box of 2 cigars           | 6 <sup>1/8</sup> "x52   | 2011               | £150-£200 | From Habanos<br>Festival. |                |   |
| LOT 170 | Partagas<br>Lusitanias Gran<br>Reserva                | Presentation<br>box of 2 cigars           | 75/8''x49               | MUR FEB<br>13 2013 | £130-£160 | From Habanos<br>Festival. |                |   |
| LOT 171 | Romeo y Julieta<br>Wide<br>Churchills<br>Gran Reserva | Presentation<br>box of 2 cigars           | 5 <sup>1/4</sup> " x 55 | EML FEB<br>15 2015 | £150-£200 | From Habanos<br>Festival. |                | ۲ |