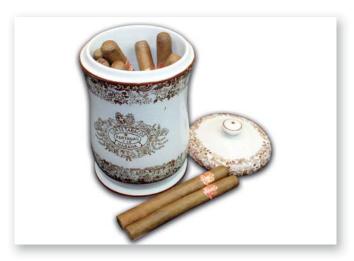

# **JARS OF CIGARS**

| LOT NO. | BRAND                                       | PRESENTATION                                    | SIZE     | VINTAGE | ESTIMATE    | COMMENTS                                                     | DELIVERY NOTES                                                                                                     |
|---------|---------------------------------------------|-------------------------------------------------|----------|---------|-------------|--------------------------------------------------------------|--------------------------------------------------------------------------------------------------------------------|
| LOT 1   | BOLIVAR<br>BELICOSOS<br>FINOS JAR           | ORCHANT SELECCION JAR NO.10 CONTAINS 23 CIGARS. | 51/2"X52 | 2005    | £650-£850   | LIMITED EDITION<br>OF 20 JARS MADE.                          | THIS LOT IS LOCATED IN THE UK AND AVAILABLE FOR VIEWING. THIS LOT IS AVAILABLE FOR SHIPPING ANYWHERE IN THE WORLD. |
| LOT 2   | COHIBA 1966<br>LIMITED EDITION<br>JAR       | ORCHANT SELECCION JAR NO.20 CONTAINS 21 CIGARS. | 61/2"x52 | 2011    | £950-£1150  | LIMITED EDITION<br>OF 20 JARS MADE.                          | THIS LOT IS LOCATED IN THE UK AND AVAILABLE FOR VIEWING. THIS LOT IS AVAILABLE FOR SHIPPING ANYWHERE IN THE WORLD. |
| LOT 3   | COHIBA 30TH<br>ANNIVERSARY<br>JAR           | JAR OF<br>25 CIGARS.                            | 63/4"x43 | 1996    | £3000-£3300 |                                                              | THIS LOT IS LOCATED IN THE UK AND AVAILABLE FOR VIEWING. THIS LOT IS AVAILABLE FOR SHIPPING ANYWHERE IN THE WORLD. |
| LOT 4   | COHIBA SIGLO VI<br>JAR                      | Jar of<br>24 cigars.                            | 57/8"x52 | 2010    | £530-£600   |                                                              | THIS LOT IS LOCATED IN THE UK AND AVAILABLE FOR VIEWING. THIS LOT IS NOT AVAILABLE FOR SHIPPING TO THE UK.         |
| LOT 5   | COHIBA SIGLO VI<br>JAR                      | Jar of<br>24 cigars.                            | 57/8"x52 | 2010    | £530-£600   |                                                              | THIS LOT IS LOCATED IN THE UK AND AVAILABLE FOR VIEWING. THIS LOT IS NOT AVAILABLE FOR SHIPPING TO THE UK.         |
| LOT 6   | H.UPMANN<br>MAGNUM 46 JAR                   | JAR OF<br>19 CIGARS.                            | 55/8"x46 | 2012    | £350-£400   | REGIONAL EDITION<br>FOR SPAIN<br>'COLECCION<br>VINTAGE'      | THIS LOT IS LOCATED IN THE UK AND AVAILABLE FOR VIEWING. THIS LOT IS AVAILABLE FOR SHIPPING ANYWHERE IN THE WORLD. |
| LOT 7   | HOYO DE<br>MONTERREY<br>EPICURE NO.1<br>JAR | JAR OF<br>19 CIGARS.                            | 55/8"x46 | 2014    | £350-£400   | REGIONAL EDITION<br>FOR SPAIN<br>'COLECCION<br>VINTAGE NO.3' | THIS LOT IS LOCATED IN THE UK AND AVAILABLE FOR VIEWING. THIS LOT IS AVAILABLE FOR SHIPPING ANYWHERE IN THE WORLD. |