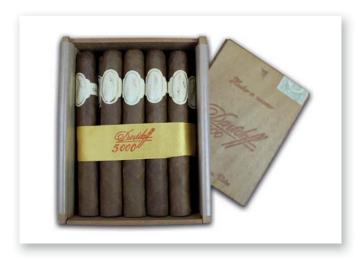

| LOT NO. | BRAND         | PRESENTATION            | SIZE     | VINTAGE   | ESTIMATE    | COMMENTS                   | DELIVERY NOTES                                                                                                     |
|---------|---------------|-------------------------|----------|-----------|-------------|----------------------------|--------------------------------------------------------------------------------------------------------------------|
| LOT 179 | DAVIDOFF 2000 | CABINET OF<br>25 CIGARS | 51/8"x42 | 1980's    | £1350-£1550 | PRISTINE AND DARK LEAF.    | THIS LOT IS LOCATED IN THE UK AND AVAILABLE FOR VIEWING. THIS LOT IS AVAILABLE FOR SHIPPING ANYWHERE IN THE WORLD. |
| LOT 180 | DAVIDOFF 3000 | CABINET OF<br>25 CIGARS | 7"x33    | 1985      | £900-£1200  | PRISTINE.                  | THIS LOT IS LOCATED IN THE UK AND AVAILABLE FOR VIEWING. THIS LOT IS AVAILABLE FOR SHIPPING ANYWHERE IN THE WORLD. |
| LOT 181 | DAVIDOFF 3000 | PACK OF<br>5 CIGARS.    | 7"x33    | 1980's    | £150-£180   | PRISTINE AND<br>DARK LEAF. | THIS LOT IS LOCATED IN THE UK AND AVAILABLE FOR VIEWING. THIS LOT IS AVAILABLE FOR SHIPPING ANYWHERE IN THE WORLD. |
| LOT 182 | DAVIDOFF 3000 | PACK OF<br>5 CIGARS.    | 7"x33    | 1980's    | £150-£180   | PRISTINE AND<br>DARK LEAF. | THIS LOT IS LOCATED IN THE UK AND AVAILABLE FOR VIEWING. THIS LOT IS AVAILABLE FOR SHIPPING ANYWHERE IN THE WORLD. |
| LOT 183 | DAVIDOFF 3000 | PACK OF<br>5 CIGARS.    | 7"x33    | 1980's    | £150-£180   | PRISTINE AND<br>DARK LEAF. | THIS LOT IS LOCATED IN THE UK AND AVAILABLE FOR VIEWING. THIS LOT IS AVAILABLE FOR SHIPPING ANYWHERE IN THE WORLD. |
| LOT 184 | DAVIDOFF 4000 | Cabinet of<br>25 cigars | 61/8"x42 | UUL- 1985 | £2250-£2500 | PRISTINE AND<br>DARK LEAF. | THIS LOT IS LOCATED IN THE UK AND AVAILABLE FOR VIEWING. THIS LOT IS AVAILABLE FOR SHIPPING ANYWHERE IN THE WORLD. |