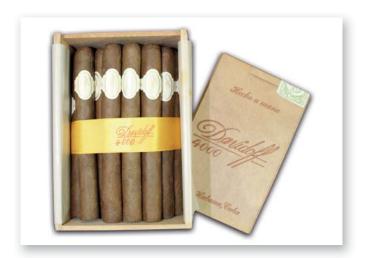

| LOT NO. | BRAND         | PRESENTATION            | SIZE     | VINTAGE   | ESTIMATE    | COMMENTS                   | DELIVERY NOTES                                                                                                     |
|---------|---------------|-------------------------|----------|-----------|-------------|----------------------------|--------------------------------------------------------------------------------------------------------------------|
| LOT 179 | DAVIDOFF 2000 | CABINET OF<br>25 CIGARS | 51/8"x42 | 1980's    | £1350-£1550 | PRISTINE AND DARK LEAF.    | THIS LOT IS LOCATED IN THE UK AND AVAILABLE FOR VIEWING. THIS LOT IS AVAILABLE FOR SHIPPING ANYWHERE IN THE WORLD. |
| LOT 180 | DAVIDOFF 3000 | CABINET OF<br>25 CIGARS | 7"x33    | 1985      | £900-£1200  | PRISTINE.                  | THIS LOT IS LOCATED IN THE UK AND AVAILABLE FOR VIEWING. THIS LOT IS AVAILABLE FOR SHIPPING ANYWHERE IN THE WORLD. |
| LOT 181 | DAVIDOFF 3000 | PACK OF<br>5 CIGARS.    | 7"x33    | 1980's    | £150-£180   | PRISTINE AND<br>DARK LEAF. | THIS LOT IS LOCATED IN THE UK AND AVAILABLE FOR VIEWING. THIS LOT IS AVAILABLE FOR SHIPPING ANYWHERE IN THE WORLD. |
| LOT 182 | DAVIDOFF 3000 | PACK OF<br>5 CIGARS.    | 7"x33    | 1980's    | £150-£180   | PRISTINE AND<br>DARK LEAF. | THIS LOT IS LOCATED IN THE UK AND AVAILABLE FOR VIEWING. THIS LOT IS AVAILABLE FOR SHIPPING ANYWHERE IN THE WORLD. |
| LOT 183 | DAVIDOFF 3000 | PACK OF<br>5 CIGARS.    | 7"x33    | 1980's    | £150-£180   | PRISTINE AND<br>DARK LEAF. | THIS LOT IS LOCATED IN THE UK AND AVAILABLE FOR VIEWING. THIS LOT IS AVAILABLE FOR SHIPPING ANYWHERE IN THE WORLD. |
| LOT 184 | DAVIDOFF 4000 | Cabinet of<br>25 cigars | 61/8"x42 | UUL- 1985 | £2250-£2500 | PRISTINE AND<br>DARK LEAF. | THIS LOT IS LOCATED IN THE UK AND AVAILABLE FOR VIEWING. THIS LOT IS AVAILABLE FOR SHIPPING ANYWHERE IN THE WORLD. |