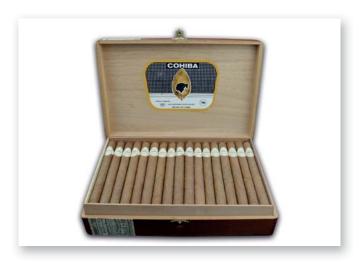

# **JARS OF CIGARS**

| LOT NO. | BRAND                                       | PRESENTATION                                    | SIZE     | VINTAGE | ESTIMATE    | COMMENTS                                                     | DELIVERY NOTES                                                                                                     |
|---------|---------------------------------------------|-------------------------------------------------|----------|---------|-------------|--------------------------------------------------------------|--------------------------------------------------------------------------------------------------------------------|
| LOT 1   | BOLIVAR<br>BELICOSOS<br>FINOS JAR           | ORCHANT SELECCION JAR NO.10 CONTAINS 23 CIGARS. | 51/2"X52 | 2005    | £650-£850   | LIMITED EDITION<br>OF 20 JARS MADE.                          | THIS LOT IS LOCATED IN THE UK AND AVAILABLE FOR VIEWING. THIS LOT IS AVAILABLE FOR SHIPPING ANYWHERE IN THE WORLD. |
| LOT 2   | COHIBA 1966<br>LIMITED EDITION<br>JAR       | ORCHANT SELECCION JAR NO.20 CONTAINS 21 CIGARS. | 61/2"x52 | 2011    | £950-£1150  | LIMITED EDITION<br>OF 20 JARS MADE.                          | THIS LOT IS LOCATED IN THE UK AND AVAILABLE FOR VIEWING. THIS LOT IS AVAILABLE FOR SHIPPING ANYWHERE IN THE WORLD. |
| LOT 3   | COHIBA 30TH<br>ANNIVERSARY<br>JAR           | JAR OF<br>25 CIGARS.                            | 63/4"x43 | 1996    | £3000-£3300 |                                                              | THIS LOT IS LOCATED IN THE UK AND AVAILABLE FOR VIEWING. THIS LOT IS AVAILABLE FOR SHIPPING ANYWHERE IN THE WORLD. |
| LOT 4   | COHIBA SIGLO VI<br>JAR                      | Jar of<br>24 cigars.                            | 57/8"x52 | 2010    | £530-£600   |                                                              | THIS LOT IS LOCATED IN THE UK AND AVAILABLE FOR VIEWING. THIS LOT IS NOT AVAILABLE FOR SHIPPING TO THE UK.         |
| LOT 5   | COHIBA SIGLO VI<br>JAR                      | Jar of<br>24 cigars.                            | 57/8"x52 | 2010    | £530-£600   |                                                              | THIS LOT IS LOCATED IN THE UK AND AVAILABLE FOR VIEWING. THIS LOT IS NOT AVAILABLE FOR SHIPPING TO THE UK.         |
| LOT 6   | H.UPMANN<br>MAGNUM 46 JAR                   | JAR OF<br>19 CIGARS.                            | 55/8"x46 | 2012    | £350-£400   | REGIONAL EDITION<br>FOR SPAIN<br>'COLECCION<br>VINTAGE'      | THIS LOT IS LOCATED IN THE UK AND AVAILABLE FOR VIEWING. THIS LOT IS AVAILABLE FOR SHIPPING ANYWHERE IN THE WORLD. |
| LOT 7   | HOYO DE<br>MONTERREY<br>EPICURE NO.1<br>JAR | JAR OF<br>19 CIGARS.                            | 55/8"x46 | 2014    | £350-£400   | REGIONAL EDITION<br>FOR SPAIN<br>'COLECCION<br>VINTAGE NO.3' | THIS LOT IS LOCATED IN THE UK AND AVAILABLE FOR VIEWING. THIS LOT IS AVAILABLE FOR SHIPPING ANYWHERE IN THE WORLD. |