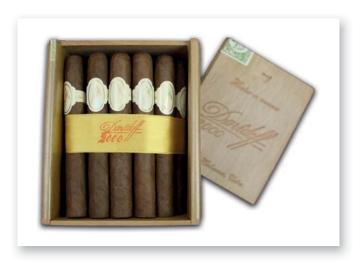

| LOT NO. | BRAND         | PRESENTATION            | SIZE     | VINTAGE   | ESTIMATE    | COMMENTS                   | DELIVERY NOTES                                                                                                     |
|---------|---------------|-------------------------|----------|-----------|-------------|----------------------------|--------------------------------------------------------------------------------------------------------------------|
| LOT 179 | DAVIDOFF 2000 | CABINET OF<br>25 CIGARS | 51/8"x42 | 1980's    | £1350-£1550 | PRISTINE AND DARK LEAF.    | THIS LOT IS LOCATED IN THE UK AND AVAILABLE FOR VIEWING. THIS LOT IS AVAILABLE FOR SHIPPING ANYWHERE IN THE WORLD. |
| LOT 180 | DAVIDOFF 3000 | CABINET OF<br>25 CIGARS | 7"x33    | 1985      | £900-£1200  | PRISTINE.                  | THIS LOT IS LOCATED IN THE UK AND AVAILABLE FOR VIEWING. THIS LOT IS AVAILABLE FOR SHIPPING ANYWHERE IN THE WORLD. |
| LOT 181 | DAVIDOFF 3000 | PACK OF<br>5 CIGARS.    | 7"x33    | 1980's    | £150-£180   | PRISTINE AND<br>DARK LEAF. | THIS LOT IS LOCATED IN THE UK AND AVAILABLE FOR VIEWING. THIS LOT IS AVAILABLE FOR SHIPPING ANYWHERE IN THE WORLD. |
| LOT 182 | DAVIDOFF 3000 | PACK OF<br>5 CIGARS.    | 7"x33    | 1980's    | £150-£180   | PRISTINE AND<br>DARK LEAF. | THIS LOT IS LOCATED IN THE UK AND AVAILABLE FOR VIEWING. THIS LOT IS AVAILABLE FOR SHIPPING ANYWHERE IN THE WORLD. |
| LOT 183 | DAVIDOFF 3000 | PACK OF<br>5 CIGARS.    | 7"x33    | 1980's    | £150-£180   | PRISTINE AND<br>DARK LEAF. | THIS LOT IS LOCATED IN THE UK AND AVAILABLE FOR VIEWING. THIS LOT IS AVAILABLE FOR SHIPPING ANYWHERE IN THE WORLD. |
| LOT 184 | DAVIDOFF 4000 | Cabinet of<br>25 cigars | 61/8"x42 | UUL- 1985 | £2250-£2500 | PRISTINE AND<br>DARK LEAF. | THIS LOT IS LOCATED IN THE UK AND AVAILABLE FOR VIEWING. THIS LOT IS AVAILABLE FOR SHIPPING ANYWHERE IN THE WORLD. |