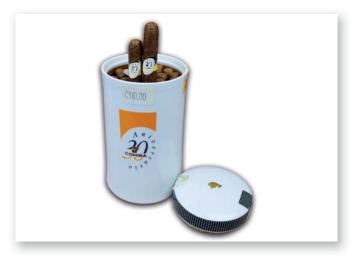

# **JARS OF CIGARS**

| LOT NO. | BRAND                                       | PRESENTATION                                    | SIZE     | VINTAGE | ESTIMATE    | COMMENTS                                                     | DELIVERY NOTES                                                                                                     |
|---------|---------------------------------------------|-------------------------------------------------|----------|---------|-------------|--------------------------------------------------------------|--------------------------------------------------------------------------------------------------------------------|
| LOT 1   | BOLIVAR<br>BELICOSOS<br>FINOS JAR           | ORCHANT SELECCION JAR NO.10 CONTAINS 23 CIGARS. | 51/2"X52 | 2005    | £650-£850   | LIMITED EDITION<br>OF 20 JARS MADE.                          | THIS LOT IS LOCATED IN THE UK AND AVAILABLE FOR VIEWING. THIS LOT IS AVAILABLE FOR SHIPPING ANYWHERE IN THE WORLD. |
| LOT 2   | COHIBA 1966<br>LIMITED EDITION<br>JAR       | ORCHANT SELECCION JAR NO.20 CONTAINS 21 CIGARS. | 61/2"x52 | 2011    | £950-£1150  | LIMITED EDITION<br>OF 20 JARS MADE.                          | THIS LOT IS LOCATED IN THE UK AND AVAILABLE FOR VIEWING. THIS LOT IS AVAILABLE FOR SHIPPING ANYWHERE IN THE WORLD. |
| LOT 3   | COHIBA 30TH<br>ANNIVERSARY<br>JAR           | JAR OF<br>25 CIGARS.                            | 63/4"x43 | 1996    | £3000-£3300 |                                                              | THIS LOT IS LOCATED IN THE UK AND AVAILABLE FOR VIEWING. THIS LOT IS AVAILABLE FOR SHIPPING ANYWHERE IN THE WORLD. |
| LOT 4   | COHIBA SIGLO VI<br>JAR                      | Jar of<br>24 cigars.                            | 57/8"x52 | 2010    | £530-£600   |                                                              | THIS LOT IS LOCATED IN THE UK AND AVAILABLE FOR VIEWING. THIS LOT IS NOT AVAILABLE FOR SHIPPING TO THE UK.         |
| LOT 5   | COHIBA SIGLO VI<br>JAR                      | Jar of<br>24 cigars.                            | 57/8"x52 | 2010    | £530-£600   |                                                              | THIS LOT IS LOCATED IN THE UK AND AVAILABLE FOR VIEWING. THIS LOT IS NOT AVAILABLE FOR SHIPPING TO THE UK.         |
| LOT 6   | H.UPMANN<br>MAGNUM 46 JAR                   | JAR OF<br>19 CIGARS.                            | 55/8"x46 | 2012    | £350-£400   | REGIONAL EDITION<br>FOR SPAIN<br>'COLECCION<br>VINTAGE'      | THIS LOT IS LOCATED IN THE UK AND AVAILABLE FOR VIEWING. THIS LOT IS AVAILABLE FOR SHIPPING ANYWHERE IN THE WORLD. |
| LOT 7   | HOYO DE<br>MONTERREY<br>EPICURE NO.1<br>JAR | JAR OF<br>19 CIGARS.                            | 55/8"x46 | 2014    | £350-£400   | REGIONAL EDITION<br>FOR SPAIN<br>'COLECCION<br>VINTAGE NO.3' | THIS LOT IS LOCATED IN THE UK AND AVAILABLE FOR VIEWING. THIS LOT IS AVAILABLE FOR SHIPPING ANYWHERE IN THE WORLD. |