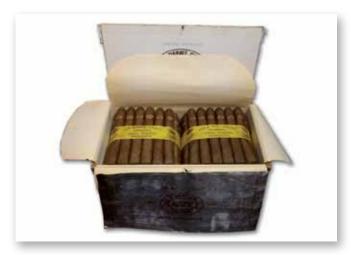

| LOT NO.  | BRAND                            | PRESENTATION             | SIZE      | VINTAGE             | ESTIMATE    | COMMENTS                                                                                                                                                                                                                                                    | DELIVERY NOTES                                                                                                                       |
|----------|----------------------------------|--------------------------|-----------|---------------------|-------------|-------------------------------------------------------------------------------------------------------------------------------------------------------------------------------------------------------------------------------------------------------------|--------------------------------------------------------------------------------------------------------------------------------------|
| VIN1153  | BOLIVAR<br>CORONA<br>GIGANTES    | BOX OF<br>25 CIGARS      | 7"x47     | FPG<br>OASU<br>1998 | £220 - £270 |                                                                                                                                                                                                                                                             | THIS LOT IS LOCATED OUTSIDE OF THE EU AND NOT AVAILABLE TO VIEW. THIS LOT IS NOT AVAILABLE FOR SHIPPING INTO THE EU.                 |
| VIN1231  | BOLIVAR<br>PETIT CORONAS         | Box of<br>25 cigars      | 5 1/8"x42 | 1960's              | £350 - £450 | IMPECCABLE CONDITION AND APPEARANCE                                                                                                                                                                                                                         | THIS LOT IS LOCATED IN THE UK AND AVAILABLE FOR VIEWING. THIS LOT IS AVAILABLE FOR SHIPPING ANYWHERE IN THE WORLD.                   |
| VIN 1341 | CIFUENTES<br>ALTEZA REALES       | 3 SINGLE CIGARS          | 7 1/4"x47 | 1975                | £250-£350   |                                                                                                                                                                                                                                                             | THIS LOT IS<br>LOCATED IN THE UK<br>AND AVAILABLE FOR<br>VIEWING. THIS LOT<br>IS AVAILABLE FOR<br>SHIPPING ANYWHERE<br>IN THE WORLD. |
| VIN1340  | CIFUENTES<br>SUPER<br>ESTUPENDOS | 3 SINGLE CIGARS          | 9 1/4"x47 | 1975                | £240 - £320 |                                                                                                                                                                                                                                                             | THIS LOT IS LOCATED IN THE UK AND AVAILABLE FOR VIEWING. THIS LOT IS AVAILABLE FOR SHIPPING ANYWHERE IN THE WORLD.                   |
| VIN 1271 | COHIBA<br>ESPLENDIDOS            | Part BOX OF<br>15 CIGARS | 7"x47     | FPG<br>OLSO<br>1990 | £450 - £550 | ENGLISH MARKET<br>SELECTION                                                                                                                                                                                                                                 | THIS LOT IS LOCATED IN THE UK AND AVAILABLE FOR VIEWING. THIS LOT IS AVAILABLE FOR SHIPPING ANYWHERE IN THE WORLD.                   |
| VIN1162  | COHIBA                           | BOX OF<br>25 CIGARS      | 7 1/2"x38 | Early<br>1970's     | £1250-£1450 | SPECIALLY BANDED AND PRESENTED ON INSTRUCTIONS FROM FIDEL CASTRO AND ISSUED TO EXMO (HIS EXCELLENCY) FORBES BURNHAM, THEN PRESIDENT OF GUYANA AND A CLOSE FRIEND OF CASTRO. BOX SEALED AND CIGARS IN CELLO. PHOTO IS OF ANOTHER OPENED BOX FROM OUR RECORDS | THIS LOT IS LOCATED WITHIN THE EU AND AVAILABLE FOR VIEWING. THIS LOT IS NOT AVAILABLE FOR SHIPPING TO THE UK.                       |