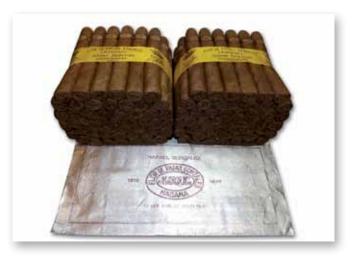

| LOT NO.  | BRAND                            | PRESENTATION             | SIZE      | VINTAGE             | ESTIMATE    | COMMENTS                                                                                                                                                                                                                                                    | DELIVERY NOTES                                                                                                                       |
|----------|----------------------------------|--------------------------|-----------|---------------------|-------------|-------------------------------------------------------------------------------------------------------------------------------------------------------------------------------------------------------------------------------------------------------------|--------------------------------------------------------------------------------------------------------------------------------------|
| VIN1153  | BOLIVAR<br>CORONA<br>GIGANTES    | BOX OF<br>25 CIGARS      | 7"x47     | FPG<br>OASU<br>1998 | £220 - £270 |                                                                                                                                                                                                                                                             | THIS LOT IS LOCATED OUTSIDE OF THE EU AND NOT AVAILABLE TO VIEW. THIS LOT IS NOT AVAILABLE FOR SHIPPING INTO THE EU.                 |
| VIN1231  | BOLIVAR<br>PETIT CORONAS         | Box of<br>25 cigars      | 5 1/8"x42 | 1960's              | £350 - £450 | IMPECCABLE CONDITION AND APPEARANCE                                                                                                                                                                                                                         | THIS LOT IS LOCATED IN THE UK AND AVAILABLE FOR VIEWING. THIS LOT IS AVAILABLE FOR SHIPPING ANYWHERE IN THE WORLD.                   |
| VIN 1341 | CIFUENTES<br>ALTEZA REALES       | 3 SINGLE CIGARS          | 7 1/4"x47 | 1975                | £250-£350   |                                                                                                                                                                                                                                                             | THIS LOT IS<br>LOCATED IN THE UK<br>AND AVAILABLE FOR<br>VIEWING. THIS LOT<br>IS AVAILABLE FOR<br>SHIPPING ANYWHERE<br>IN THE WORLD. |
| VIN1340  | CIFUENTES<br>SUPER<br>ESTUPENDOS | 3 SINGLE CIGARS          | 9 1/4"x47 | 1975                | £240 - £320 |                                                                                                                                                                                                                                                             | THIS LOT IS LOCATED IN THE UK AND AVAILABLE FOR VIEWING. THIS LOT IS AVAILABLE FOR SHIPPING ANYWHERE IN THE WORLD.                   |
| VIN 1271 | COHIBA<br>ESPLENDIDOS            | Part BOX OF<br>15 CIGARS | 7"x47     | FPG<br>OLSO<br>1990 | £450 - £550 | ENGLISH MARKET<br>SELECTION                                                                                                                                                                                                                                 | THIS LOT IS LOCATED IN THE UK AND AVAILABLE FOR VIEWING. THIS LOT IS AVAILABLE FOR SHIPPING ANYWHERE IN THE WORLD.                   |
| VIN1162  | COHIBA                           | BOX OF<br>25 CIGARS      | 7 1/2"x38 | Early<br>1970's     | £1250-£1450 | SPECIALLY BANDED AND PRESENTED ON INSTRUCTIONS FROM FIDEL CASTRO AND ISSUED TO EXMO (HIS EXCELLENCY) FORBES BURNHAM, THEN PRESIDENT OF GUYANA AND A CLOSE FRIEND OF CASTRO. BOX SEALED AND CIGARS IN CELLO. PHOTO IS OF ANOTHER OPENED BOX FROM OUR RECORDS | THIS LOT IS LOCATED WITHIN THE EU AND AVAILABLE FOR VIEWING. THIS LOT IS NOT AVAILABLE FOR SHIPPING TO THE UK.                       |