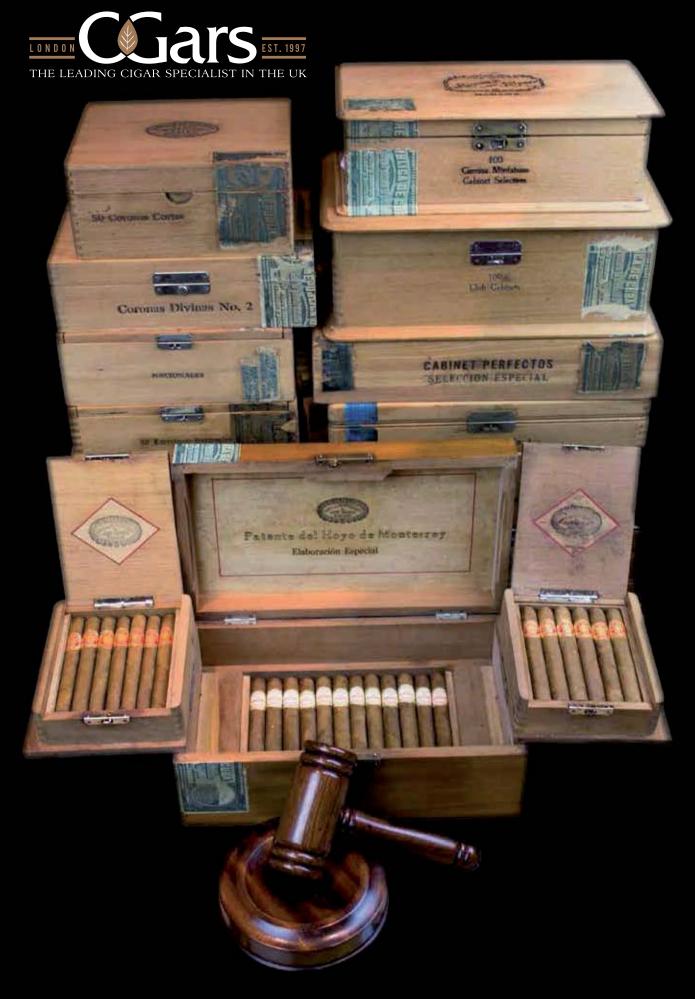

# ONLINE CIGAR AUCTIONS

WWW.ONLINECIGARAUCTIONS.CO.UK

I AM DELIGHTED TO PRESENT OUR FEBRUARY 2016 AUCTION CATALOGUE, WHICH IS AN ONLINE ONLY AUCTION.

YOU CAN BID ONLINE IN A SIMILAR FASHION TO EBAY, THINK OF IT AS CBAY!

Our catalogue has a fine range of aged, mature, vintage, limited edition, Pre Embargo, Davidoff and Dunhill cigars.

A COMPREHENSIVE SELECTION OF CIGARS FOR THE SMOKER AS WELL AS THE COLLECTOR.

FOR ANY ADVICE REGARDING THIS OR FUTURE AUCTIONS PLEASE EMAIL US AT AUCTIONS@CGARSLTD.CO.UK